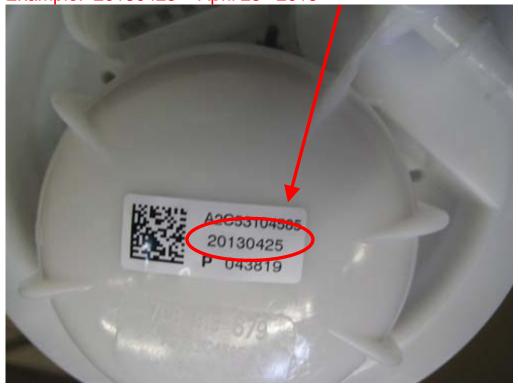

Return all parts that are built before 2013/01/09 (yyyy/mm/dd) Example: 20130425 = April 25<sup>th</sup> 2013

Your cooperation in using the following claims procedures is appreciated:

- 1. File a separate "Claim with Return" selecting "DIr Sup. Req. Return" under item type, completing your dealer comments with the Special Notice Number and Parts Circular number referenced above
- 2. Review Parts On Command the following day for the Delivery List document; contact your facing PDC with any problems or delays
- 3. Enter your 40000XXXXX delivery document number on a YELLOW DEPOT REQUEST RETURN label
- 4. Adhere the YELLOW DEPOT REQUEST RETURN label to the package(s) containing the returned parts
- 5. Include one copy of the Delivery Document with the returned part(s).