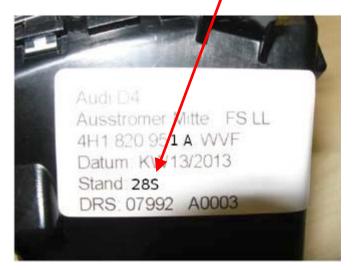

## Special Notice SM 02-2014:

- 4H1820951A WVF (Fresh Air Outlet)
- 4H1820952A WVF

In order to promptly receive your credit and to improve the level of parts that reach your customers: Please return your inventory of the above-listed material numbers to your facing PDC, <u>no later than 2/4/14</u>.

## Return all parts that are below generation 28S

Your cooperation in using the following claims procedures is appreciated:

- 1. File a separate "Claim with Return" selecting "DIr Sup. Req. Return" under item type, completing your dealer comments with the Special Notice Number and Parts Circular number referenced above
- 2. Review Parts On Command the following day for the Delivery List document; contact your facing PDC with any problems or delays
- 3. Enter your 40000XXXXX delivery document number on a YELLOW DEPOT REQUEST RETURN label
- 4. Adhere the YELLOW DEPOT REQUEST RETURN label to the package(s) containing the returned parts
- 5. Include one copy of the Delivery Document with the returned part(s).