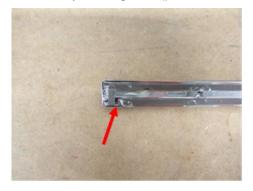

#### 2. Replace the Trim strip and apply butyl sealer on trim strip:

• To avoid repeated water ingress, close the open areas on the trim strips in the end points of the adhesive tape with butyl sealing cord (part number AKL 450 005 05 - Figure 3 and 4, red arrows).

Figure 3 (rear end of a trim strip)

Figure 4 (front end of a trim strip)

• Form two balls of butyl sealing cord (part number: AKL 450 005 05) per trim strip with a diameter of 4-5 mm. Attach the butyl balls centrally in the end areas of the trim strip from the inside (Figures 5 and 6).