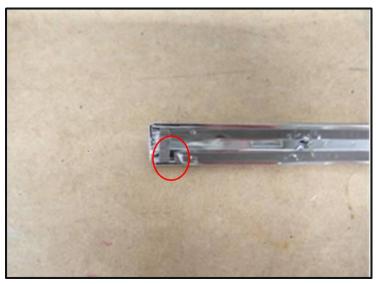

### **Technical Background**

Because of incomplete bonding of the trim strip (Figure 2, red circle) water can get between trim strip and door. Because of water ingress, corrosion is possible in the area of the guide holes (Figure 1, red circles).

Figure 2 (the red circle shows the opening of the incomplete bonding)