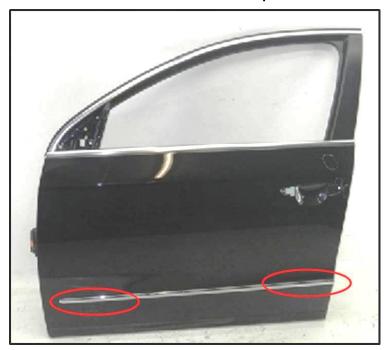

### **Condition**

**57 14 09** December 19, 2014 **2038995** Supersedes Technical Bulletin V571406 dated December 16, 2014 to update the attachments.

Corrosion on the Front Door in Trim Strip Area

Figure 1 (the red ellipses show the area which can be affected by the corrosion)

### **Technical Background**

Because of incomplete bonding of the trim strip (Figure 2, red circle) water can get between trim strip and door. Because of water ingress, corrosion is possible in the area of the guide holes (Figure 1, red circles).