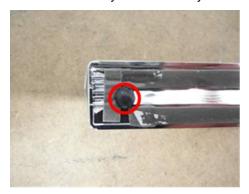

### **Condition**

**57 14 09** December 19, 2014 **2038995** Supersedes Technical Bulletin V571406 dated December 16, 2014 to update the attachments.

Corrosion on the Front Door in Trim Strip Area

Figure 1 (the red ellipses show the area which can be affected by the corrosion)

### **Technical Background**

Because of incomplete bonding of the trim strip (Figure 2, red circle) water can get between trim strip and door. Because of water ingress, corrosion is possible in the area of the guide holes (Figure 1, red circles).