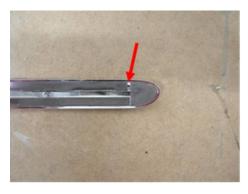

#### 2. Replace the Trim strip and apply butyl sealer on trim strip:

• To avoid repeated water ingress, close the open areas on the trim strips in the end points of the adhesive tape with butyl sealing cord (part number AKL 450 005 05 - Figure 3 and 4, red arrows).

Figure 3 (rear end of a trim strip)

Figure 4 (front end of a trim strip)

• Form two balls of butyl sealing cord (part number: AKL 450 005 05) per trim strip with a diameter of 4-5 mm. Attach the butyl balls centrally in the end areas of the trim strip from the inside (Figures 5 and 6).