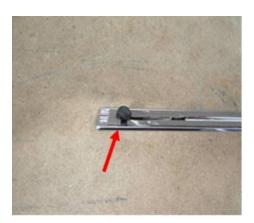

#### 2. Replace the Trim strip and apply butyl sealer on trim strip:

• To avoid repeated water ingress, close the open areas on the trim strips in the end points of the adhesive tape with butyl sealing cord (part number AKL 450 005 05 - Figure 3 and 4, red arrows).

Figure 3 (rear end of a trim strip)

Figure 4 (front end of a trim strip)

• Form two balls of butyl sealing cord (part number: AKL 450 005 05) per trim strip with a diameter of 4-5 mm. Attach the butyl balls centrally in the end areas of the trim strip from the inside (Figures 5 and 6).