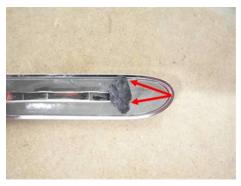

Figure 3 (rear end of a trim strip)

Figure 4 (front end of a trim strip)

• Form two balls of butyl sealing cord (part number: AKL 450 005 05) per trim strip with a diameter of 4-5 mm. Attach the butyl balls centrally in the end areas of the trim strip from the inside (Figures 5 and 6).

## **Technical Bulletin**

Figure 6 (rear trim strip area)

• The open areas of the adhesive tape must be closed by pressing the butyl balls into the gaps of the tape (Figure 7).