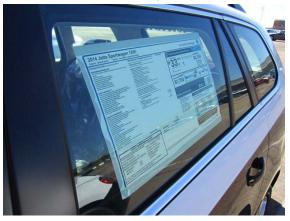

## **Service Information**



Pre-Delivery Number: VSP-14-01

Subject: Monroney Label Placement Date: June 04, 2014

Monroney Labels (Window Stickers) have been relocated to the front windshield on all models (excluding Passat).

## Please do not move or relocate the Monroney label during PDI.

The Monroney label location has been changed from the driver's side rear window to the windshield lower right corner on all models (excluding Passat). This has been done in order to create a common label placement location across all models, and to also prevent damage that may occur to the side window seals if the window is operated while the label is adhered to it.

## Previous Monroney Label Placement



## • Current Monroney Label Placement