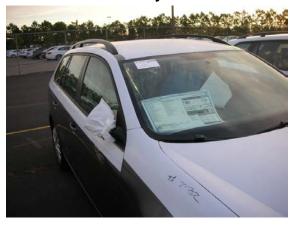

## **Service Information**



Pre-Delivery Number: VSP-14-01

Subject: Monroney Label Placement Date: June 04, 2014

Monroney Labels (Window Stickers) have been relocated to the front windshield on all models (excluding Passat).

## Please do not move or relocate the Monroney label during PDI.

The Monroney label location has been changed from the driver's side rear window to the windshield lower right corner on all models (excluding Passat). This has been done in order to create a common label placement location across all models, and to also prevent damage that may occur to the side window seals if the window is operated while the label is adhered to it.

## Previous Monroney Label Placement



## • Current Monroney Label Placement