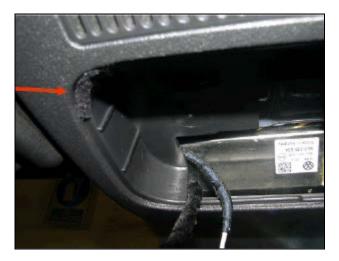

## 2013 – 2014 Beetle Convertible- Interior Light Assembly Rattle Noise

For concerns of rattle noise from the interior light assembly, the issue can be corrected with self-adhesive felt from the squeak and rattle kit or by using part number 533-863-288-A (Felt Strip) from ETKA. Cut the felt strip to 5mm x 30mm and place it in the left rear corner of the interior light assembly housing, see figure 1 below. For best results use felt strip that is 1.5mm – 3mm thick.