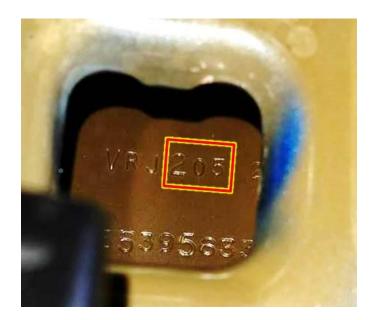

#### **REPAIR PROCEDURE:**

- 1. On the left rear corner of the vehicle, behind the wheel, next to the frame, using a flash light, look in the hole identified in (Fig. 1).
- 2. Inspect the Julian date on the left rear close out panel (Fig. 1) and (Fig. 2).
- 3. Was the Julian date 205 ? (Fig. 2)
  - a. YES>>> Contact your Area Manager or Business Center Customer Relations/Warranty Manager for buy back instructions.
  - b. NO>>> This bulletin does not apply. Return vehicle to stock or customer.

Fig. 1 Left Rear Close Out Panel Inspection

Fig. 2 Julian Date