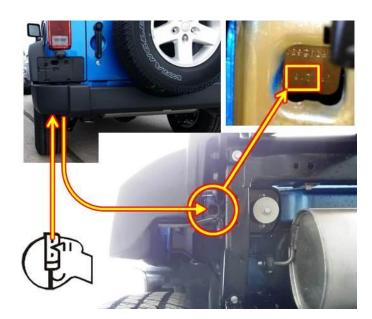

#### **REPAIR PROCEDURE:**

- 1. On the left rear corner of the vehicle, behind the wheel, next to the frame, using a flash light, look in the hole identified in (Fig. 1).
- 2. Inspect the Julian date on the left rear close out panel (Fig. 1) and (Fig. 2).
- 3. Was the Julian date 205 ? (Fig. 2)
  - a. YES>>> Contact your Area Manager or Business Center Customer Relations/Warranty Manager for buy back instructions.
  - b. NO>>> This bulletin does not apply. Return vehicle to stock or customer.

Fig. 1 Left Rear Close Out Panel Inspection

Fig. 2 Julian Date