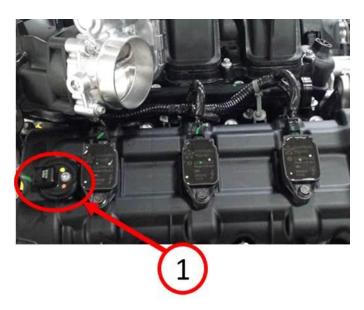

#### REPAIR PROCEDURE:

- 1. Open the hood and remove the engine cover.
- 2. Locate the Bank 1 Camshaft Position Sensor located in the top rear of the valve cover. See (Fig. 1).

Fig. 1 Camshaft Position Sensor Location

1 - Camshaft Position Sensor

3. Inspect and record the serial number stamped on the top of the sensor. See (Fig. 2).

Fig. 2 Camshaft Position Sensor

1 - Camshaft Position Sensor Serial Number

- 4. Does the serial number begin with the letter "D"?
  - a. Yes>>> Replace the camshaft position sensor per published service procedures in Tech Connect Service Information Section 08 Electrical>8I Ignition Control>Sensor, Camshaft Position>Removal/Installation, and proceed to .
  - b. No>>> This bulletin does not apply. Further diagnostics are required.
- 5. Using WiTECH perform the Cam/Crank Variation Relearn procedure and follow the on screen instructions.
- 6. The bulletin is now complete.