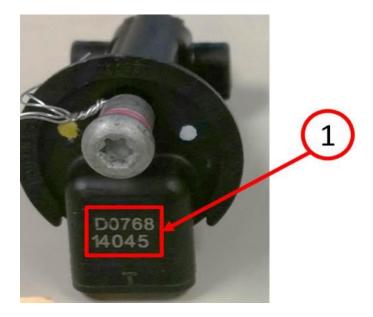

1 - Camshaft Position Sensor

3. Inspect and record the serial number stamped on the top of the sensor. See (Fig. 2).

Fig. 2 Camshaft Position Sensor

1 - Camshaft Position Sensor Serial Number

- 4. Does the serial number begin with the letter "D"?
  - a. Yes>>> Replace the camshaft position sensor per published service procedures in Tech Connect Service Information Section 08 Electrical>8I Ignition Control>Sensor, Camshaft Position>Removal/Installation, and proceed to .
  - b. No>>> This bulletin does not apply. Further diagnostics are required.
- 5. Using WiTECH perform the Cam/Crank Variation Relearn procedure and follow the on screen instructions.
- 6. The bulletin is now complete.