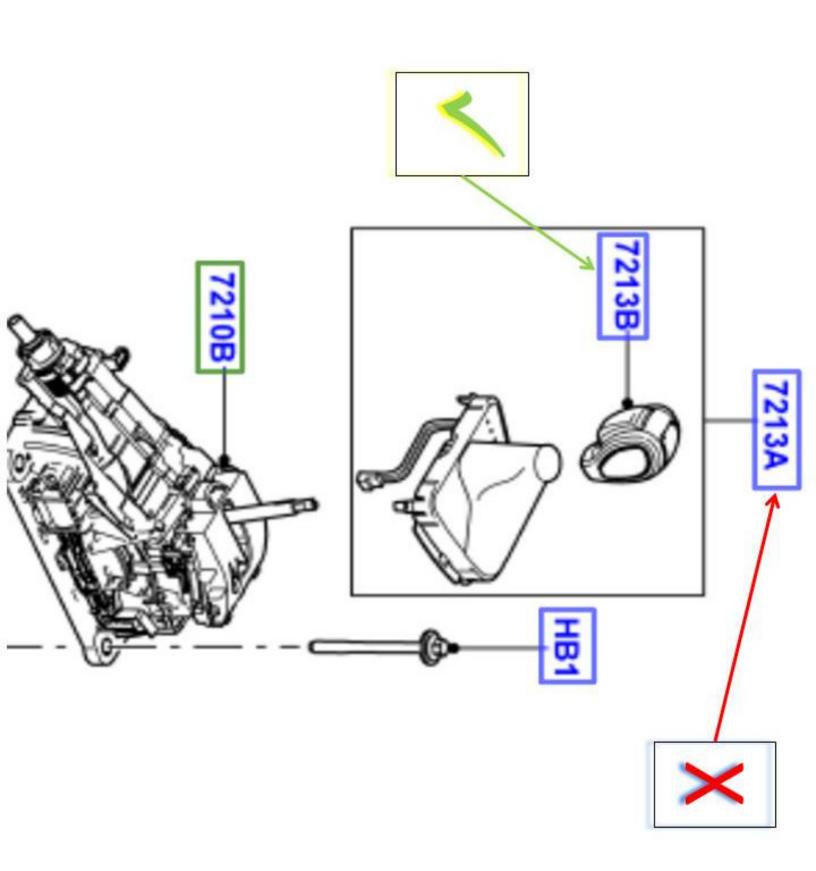

To resolve this issue please replace the gear selector knob ONLY (See Appendix 2)  $\,$ 

 $\label{eq:NOTE:power} \textbf{NOTE:} \ \ \textbf{Replacement of the complete assemby is NOT necessary}.$ 

Please only submit further EPQR's for any vehicles that are  $\underline{\text{POST}}$  the above assured VIN's