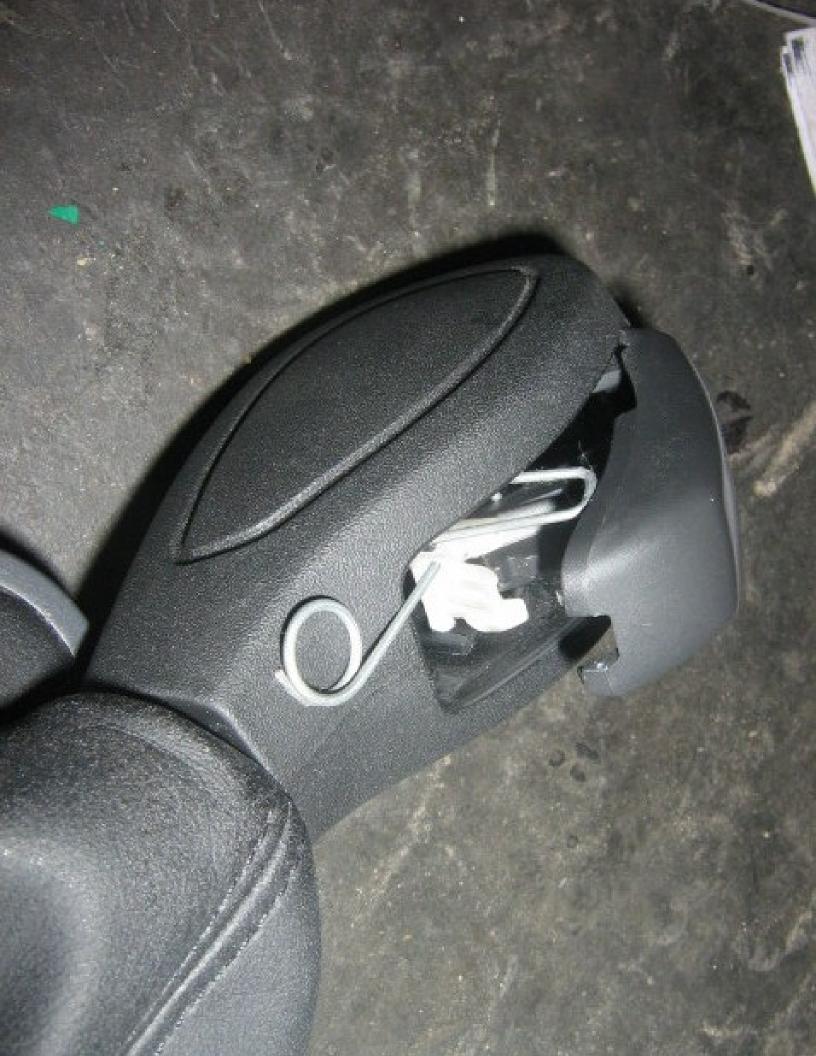

| SSM66837                                                                                                                       |
|--------------------------------------------------------------------------------------------------------------------------------|
|                                                                                                                                |
| LR2 / L359                                                                                                                     |
| Gearshift Interlock Button / Spring Issue                                                                                      |
| Driveline                                                                                                                      |
| 31-Oct-2014 00:00:00                                                                                                           |
| 503000 Automatic Transmission Engagement Concerns                                                                              |
| Appendix 1 Gear Selector.pdf Appendix 2 Gear Selector.pdf                                                                      |
| Issue: The gearshift interlock button inoperative or spring has come adrift (See Appendix 1)                                   |
| Cause: The interlock button mechanism has been modified to prevent this issue from Vin No. H372254 UK Build L910950 Pune Build |
| Action: To copylyo this issue places replace the goar collector knob ONLY                                                      |
|                                                                                                                                |