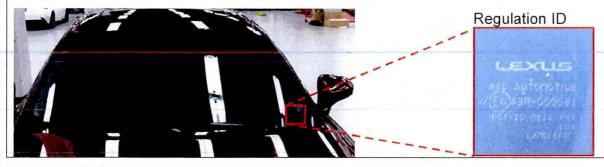

## RECOMMENDATIONS

If you encounter a vehicle that exhibits a manufacturing issue and you're planning to submit a DPR on the issue; please include a photo that outlines the concern area with white paint marker and a photo of the Regulation ID which is located in the lower corner of the glass.

NOTE: Do NOT write reports on stone chips or other outside influences that cause glass damage

Before taking a picture of the Regulation ID, place a blank sheet of paper behind the Regulation ID (sheet of paper must create a contrast with the text of the Regulation ID).