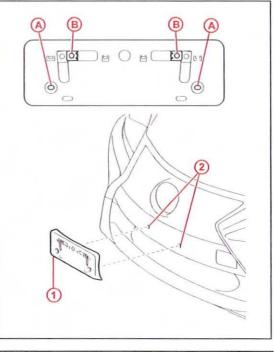

Figure 1.

#### Installation Procedure

- 1. Position Front License Mounting Bracket over radiator grille.
- 2. Align holes "A" of the Mounting Bracket with the dimples on the radiator grille.

#### NOTE

- Holes "A" are used to install the Mounting Bracket to the radiator grille.
- Holes "B" are used for installation of the Front License Plate to the Mounting Bracket.
- · Do NOT pre-drill holes in the dimples.
- Do NOT over-tighten the Self-tapping Screws.

- 1 Mounting Bracket 2 Dimples
- Install the Mounting Bracket to the radiator grille at holes "A" using the 2 supplied Self-tapping Screws.