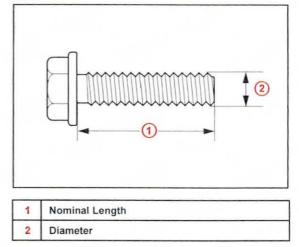

### Installation Procedure (Continued)

 Install the Front License Plate to the Mounting Bracket at holes "B" using two non-corroding bolts with the following dimensions:

Nominal Length: 15.0 mm (0.59 in.) Diameter: 6.0 mm (0.24 in.)