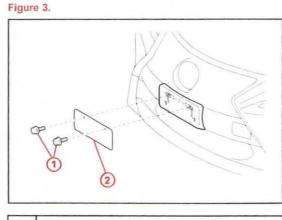

### Installation Procedure (Continued)

 Install the Front License Plate to the Mounting Bracket at holes "B" using two non-corroding bolts with the following dimensions:

Nominal Length: 15.0 mm (0.59 in.) Diameter: 6.0 mm (0.24 in.)

- 1 Non-corroding bolts into Holes "B"
- 2 License Plate

#### Figure 4.