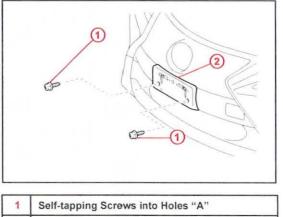

- 1 Mounting Bracket 2 Dimples
- Install the Mounting Bracket to the radiator grille at holes "A" using the 2 supplied Self-tapping Screws.

#### NOTE

- Do NOT pre-drill holes in the dimples.
- Do NOT over-tighten the Self-tapping Screws.

2 Mounting Bracket

© 2014 Lexus, a division of Toyota Motor Sales, USA