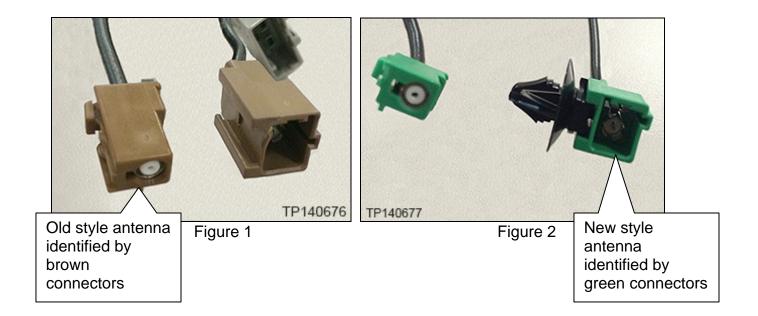

#### **ACTION**

If the Satellite Feeder cable/satellite antenna connectors are:

- **Brown** as shown in Figure 1 on page 2, <u>replace the XM antenna and satellite feeder</u> cable with the parts from the Parts Information table.
  - Refer to the Electronic Service Manual (ESM) section AV Audio, Visual & Navigation System for the procedure to replace the XM antenna and satellite feeder cable.

**NOTE:** The XM antenna and satellite feeder cable can only be replaced as a set.

- **Green** as shown in Figure 2 on page 2 the parts have already been replaced with the High Gain antenna and satellite feeder cable; this bulletin does not apply.
  - Refer to the ESM section AV Audio, Visual & Navigation System for further diagnostics.

Figure 1 and Figure 2 show how to identify the new and old style antenna Feeder Cable.