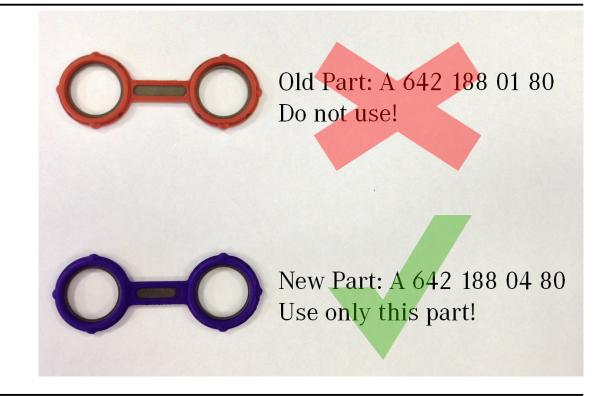

| Parts           |     |     |                                             |          |      |     |                            |
|-----------------|-----|-----|---------------------------------------------|----------|------|-----|----------------------------|
| Part number     | ES1 | ES2 | Designation                                 | Quantity | Note | EPC | Other<br>ma-<br>ke<br>part |
| A 642 188 04 80 |     |     | Gasket, oil cooler to cylinder<br>crankcase | 2        |      | X   |                            |

| Attachments    |                               |
|----------------|-------------------------------|
| File           | Designation                   |
| new_gasket.jpg | Picture of old and new Orings |