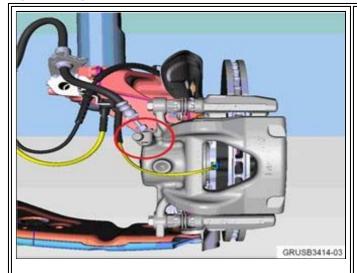

#### **SITUATION**

During brake service, the brake pad wear sensor cable may be incorrectly routed and also fastened to the front brake caliper's bleed valve dust cap. Incorrect routing of the brake sensor cable may cause damage to the cable or brake sensor, resulting in a brake warning message being displayed.

### CORRECTION

During maintenance brake service, route the brake pad wear sensor cable correctly (as indicated on the illustration).

Do not fasten it to the bleed valve dust cap!!!