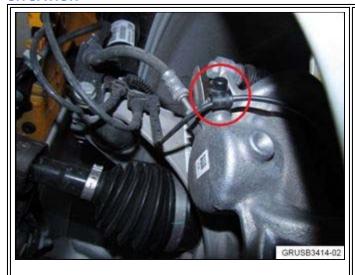

#### **SITUATION**

During brake service, the brake pad wear sensor cable may be incorrectly routed and also fastened to the front brake caliper's bleed valve dust cap. Incorrect routing of the brake sensor cable may cause damage to the cable or brake sensor, resulting in a brake warning message being displayed.

### CORRECTION

During maintenance brake service, route the brake pad wear sensor cable correctly (as indicated on the illustration).

Do not fasten it to the bleed valve dust cap!!!