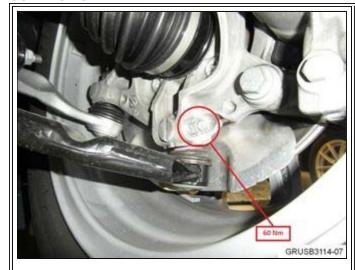

#### CAUSE

Screw connection between the swivel bearing and control arm

## **CORRECTION**

Tighten the screw connection to a tightening torque of 60 Nm. The tightening can be done without undoing the screw connection. Just retighten the nut.

However, if it is necessary to undo the screw connection, the screw and the nut must be replaced and tightened to a torque of 60Nm, in accordance with the specification.