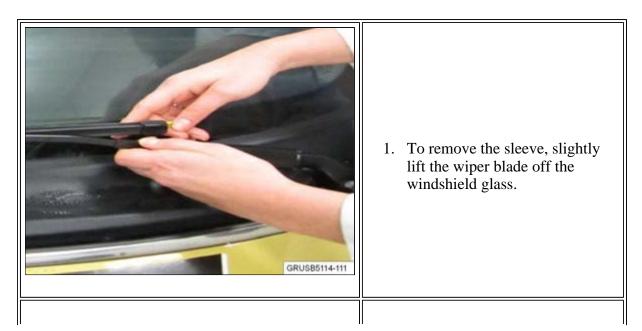

However, for proper wiper operation and so that the customer is satisfied when his or her new car is delivered, please remove the protective sleeves prior to delivery.

**Note:** Do not use any tools. Always slide the sleeve by hand outwards in a straight line. Do not bend the wiper blade or sleeve.