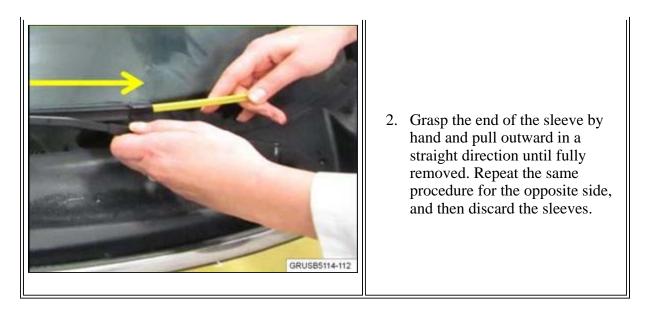

However, for proper wiper operation and so that the customer is satisfied when his or her new car is delivered, please remove the protective sleeves prior to delivery.

**Note:** Do not use any tools. Always slide the sleeve by hand outwards in a straight line. Do not bend the wiper blade or sleeve.