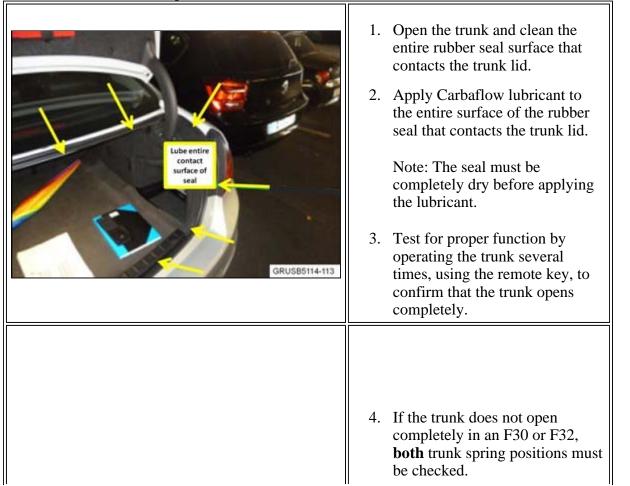

#### PROCEDURE

Confirm the customer complaint.

| CRUSE5114-114 | 5. | Partially remove the upper part<br>of the luggage compartment side<br>trim panel to expose the spring.                                                                                                                                                                                                                                |
|---------------|----|---------------------------------------------------------------------------------------------------------------------------------------------------------------------------------------------------------------------------------------------------------------------------------------------------------------------------------------|
|               |    | Observe where the spring is<br>attached to the body. The spring<br>must be hooked into the<br>rearward slot, as shown by the<br>arrow. If it is not, reposition the<br>spring into the rearward slot<br>towards the rear bumper. Refit<br>the removed side panel trim.<br>Perform the same spring<br>procedure for the opposite side. |
| GRUSB5114-115 | 8. | Test for proper function by<br>operating the trunk several<br>times, using the remote key to<br>verify complete opening of the<br>trunk.                                                                                                                                                                                              |