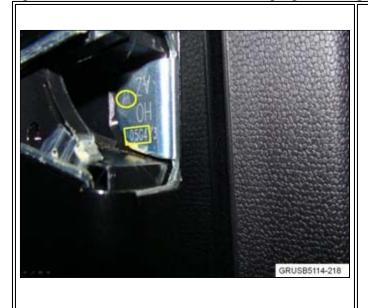

#### **PROCEDURE**

Open the door and check for the M stamping and 4-digit date code on the inside of the front door lock.

1. The picture shows the door lock with the M (Magna) and date code 05G4.

The 4-digit date code translates to:

05 - Day

G - Month

(January = E, February = F, March = G, April = H and May = I)

4 - Year 2014

If the Magna door lock date code falls between January 20, 2014 (20E4) and February 28, 2014 (28F4), both door locks must be replaced.