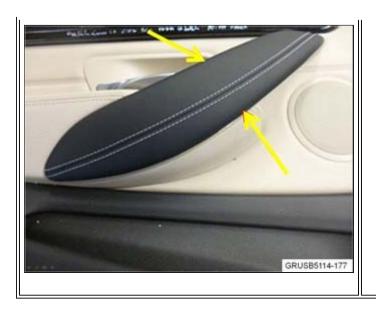

2. Check the center catch locking by pulling on the trim at the locations shown.

**Note:** Do not use any tools. Only use your fingers to determine if the trim is locked correctly.

If any of the trims can be detached by hand without the use of tools, they must be replaced.