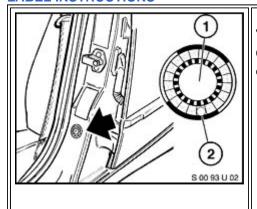

## LABEL INSTRUCTIONS

This Service Action has been assigned code number **694**. After the vehicle has been checked and/or corrected, obtain a label (SD 92-439) and:

- A. Emboss your BMW center warranty number in the middle of the label (1);
- B. Punch out code number **694** (2), printed on the label; and
- C. Affix the label to the B-pillar as shown.