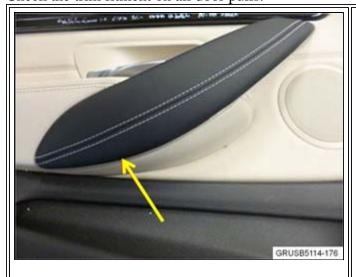

### **PROCEDURE**

Check the trim fitment on all door pulls.

1. Check the lower catch locking by pulling on the trim at the location shown.

**Note:** Do not use any tools. Only use your fingers to determine if the trim is locked correctly.