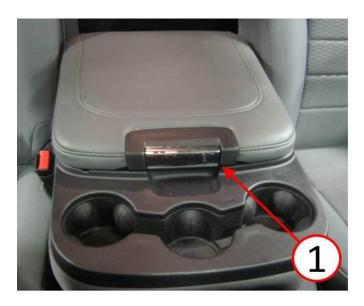

ed with 40/20/40 Split Bench Seat (Sales Codes CBE).

#### SYMPTOM/CONDITION:

Front center seat armrest storage compartment lid is difficult to latch due to hard lid bumpers.

#### **DIAGNOSIS:**

If the customer describes the symptom, perform the Repair Procedure.

#### PARTS REQUIRED:

| Qty. | Part No.   | Description                   |
|------|------------|-------------------------------|
| 1    | 68238615AA | BUMPER - Seat Armrest Lid Kit |

NOTE: Two armrest lid bumpers are contained within the kit.

### REPAIR PROCEDURE:

1. Replace both front center seat armrest storage compartment lid bumpers (Fig. 1).

23-018-14 -2-



Fig. 1 Armrest Lid Bumper Replacement

1 - Armrest Lid Bumpers

2. Verify that the front center seat armrest storage compartment lid latches properly (Fig. 2).



Fig. 2 Armrest Lid

1 - Armrest Lid

# **POLICY:**

Reimbursable within the provisions of the warranty.

-3- 23-018-14

## TIME ALLOWANCE:

| Labor Operation No: | Description                                         | Skill Category                        | Amount   |
|---------------------|-----------------------------------------------------|---------------------------------------|----------|
| 23-14-15-91         | Armrest / Lid, Bumpers - Replace (1 - Semi-Skilled) | 6 - Electrical<br>And Body<br>Systems | 0.2 Hrs. |

# **FAILURE CODE:**

| ZZ | Service Action |
|----|----------------|