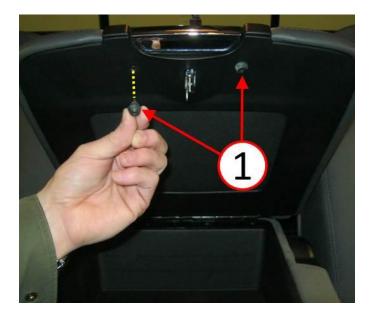

### REPAIR PROCEDURE:

1. Replace both front center seat armrest storage compartment lid bumpers (Fig. 1).

23-018-14 -2-

Fig. 1 Armrest Lid Bumper Replacement

1 - Armrest Lid Bumpers

2. Verify that the front center seat armrest storage compartment lid latches properly (Fig. 2).