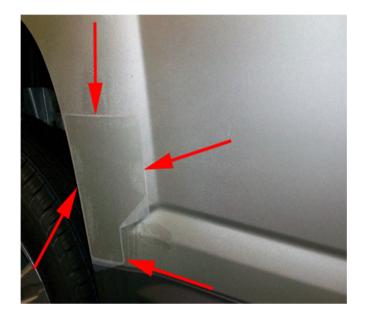

## PRELIMINARY INFORMATION

**Subject:** Removal of Rear Door Paint Protection Patch

Models: 2014-2015 GMC Terrain

Vehicles Built After May 14, 2014

**Condition/Concern** 

3829566

Some customers or dealership personnel may comment that the paint protection patch is missing from the rear door as shown in the illustration above.