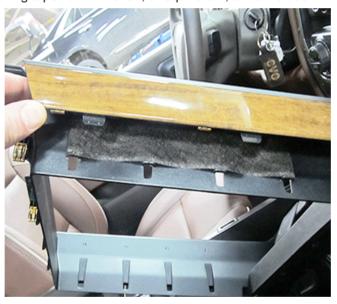

3792324

Note: The tape should line up to the bottom edge of the standings ribs, and should cover all four ribs.

2. At the location shown in the illustration above, add an approximate 40 mm x 210 mm (1.58 in x 8.3 in) piece of Kent Automotive BRS flocking tape P/N KT13487, or equivalent, to both sides of the trim plate.

3792327

- 3. Reinstall the floor console trim plate and cup holder. Refer to Front Floor Console Trim Plate Replacement in SI.
- 4. Verify the rattle condition has been repaired.