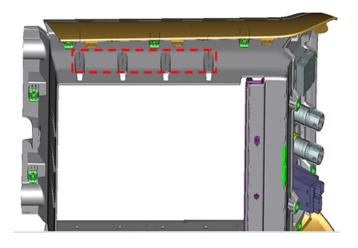

3792324

Note: The tape should line up to the bottom edge of the standings ribs, and should cover all four ribs.

2. At the location shown in the illustration above, add an approximate 40 mm x 210 mm (1.58 in x 8.3 in) piece of Kent Automotive BRS flocking tape P/N KT13487, or equivalent, to both sides of the trim plate.