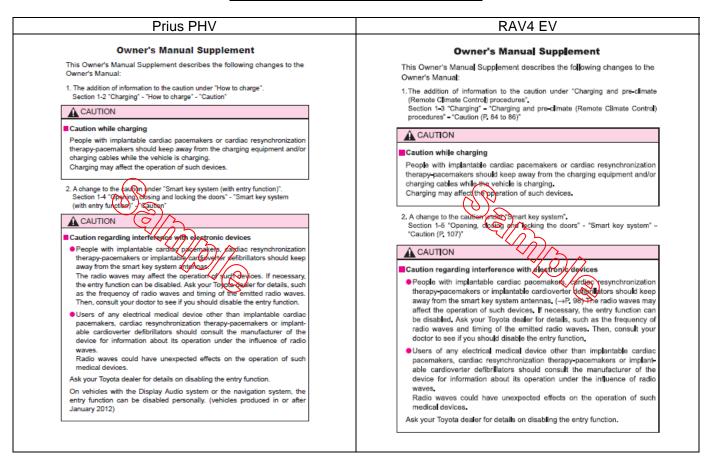

In late April 2014, Toyota will be mailing an update to the Owner's Manual for certain 2010 through 2013 Model Year Prius Plug-in Hybrid Vehicles (PHV) and certain 2012 through 2013 RAV4 Electric Vehicles (EV). Sample Owner Letter labels are provided below for your reference.

#### **Updated Owner's Manual Information:**

#### 1. Dealer Letter Mailing Date

The attached Dealer Letter will be sent to all Toyota dealers in mid-April 2014 to advise dealers of this owner mailing. *However there is no action necessary by dealerships in regards to customer vehicles.* 

### 2. Owner Letter Mailing Date

The attached Owner Letter will be mailed by first class mail in late April 2014. Approximately 19,500 Owner's Manual Update notices will be sent.

Please review this notification with your staff to assure that all relevant personnel have been briefed regarding this subject.