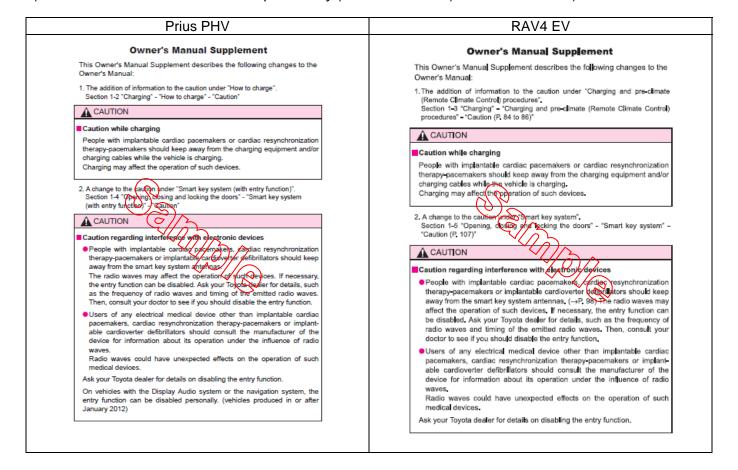

In late April 2014, Toyota will be mailing an update to the Owner's Manual for certain 2010 through 2013 Model Year Prius Plug-in Hybrid Vehicles (PHV) and certain 2012 through 2013 RAV4 Electric Vehicles (EV). Sample Owner Letter labels are provided below for your reference.