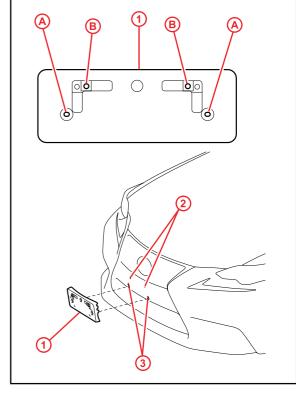

#### **Installation Procedure**

1. Align holes "A" of the mounting bracket with the dimples on the front bumper cover. Mark the location of holes "B" on the front bumper cover.

#### **NOTE**

- Holes "A" are used to install the mounting bracket to the bumper cover.
- Holes "B" are used for installation of the front license plate to the mounting bracket.

Figure 1.

| 1 | Mounting Bracket     |
|---|----------------------|
| 2 | Mark and Drill Holes |
| 3 | Dimples              |

2. Drill two relief holes with a diameter of 10 mm (0.39 in.) at the marks on the front bumper cover (holes "B" location) to prevent the license plate retaining bolt ends from contacting the cover.

#### **NOTE**

Do NOT drill into the dimples on the front bumper cover.