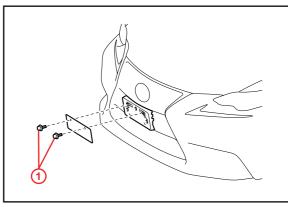

### **Installation Procedure (Continued)**

3. Install the mounting bracket to the front bumper cover at holes "A" using the 2 supplied self-tapping screws.

Figure 2.

1 Self-Tapping Screws into Holes "A"

4. Install the front license plate to the mounting bracket at holes "B" using two non-corroding bolts with the following dimensions.

Nominal Length: 15.0 mm (0.59 in.)

Diameter: 6.0 mm (0.24 in.)

Figure 3.

1 Bolts into Holes "B"

Figure 4.

| 1 | Nominal Length |
|---|----------------|
| 2 | Diameter       |