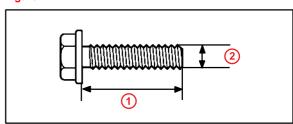

Nominal Length: 15.0 mm (0.59 in.)

Diameter: 6.0 mm (0.24 in.)

Figure 3.

1 Bolts into Holes "B"

Figure 4.

| 1 | Nominal Length |
|---|----------------|
| 2 | Diameter       |