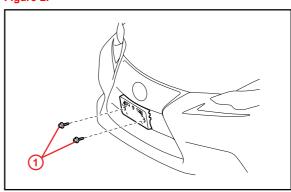

### **Installation Procedure (Continued)**

3. Install the mounting bracket to the front bumper cover at holes "A" using the 2 supplied self-tapping screws.

Figure 2.

1 Self-Tapping Screws into Holes "A"

4. Install the front license plate to the mounting bracket at holes "B" using two non-corroding bolts with the following dimensions.