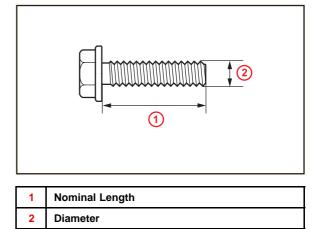

#### NOTE

Be sure to tighten <u>both</u> the driver side and passenger side screws.

4. Install the front license plate to the mounting bracket using 2 non-corroding bolts with the following dimensions:

Nominal Length: 15.0 mm (0.59 in.) Diameter: 6.0 mm (0.24 in.)

#### Figure 3.