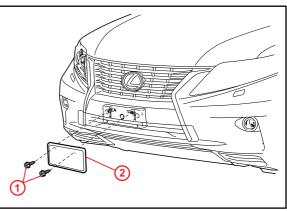

### Installation Procedure (Continued)

3. Install the mounting bracket to the front bumper cover (holes "A") using the 2 supplied self-tapping screws.

#### NOTE

Be sure to tighten <u>both</u> the driver side and passenger side screws.

4. Install the front license plate to the mounting bracket using 2 non-corroding bolts with the following dimensions:

Nominal Length: 15.0 mm (0.59 in.) Diameter: 6.0 mm (0.24 in.)