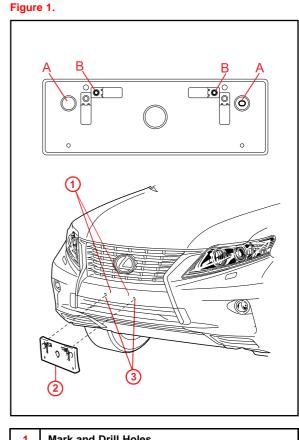

#### Installation Procedure

1. Align holes "A" of the mounting bracket with the dimples on the front bumper cover. Mark the location of holes "B" on the front bumper cover.

#### NOTE

- Holes "A" are used to install the mounting bracket to the bumper cover.
- Holes "B" are used to install the front license plate to the mounting bracket.

- 1
   Mark and Drill Holes

   2
   Mounting Bracket

   3
   Dimples
- 2. Drill 2 relief holes with a diameter of 11.0 mm (0.43 in.) at the marks on the front bumper cover (holes "B") to prevent the license plate retaining bolt ends from contacting the cover.

## NOTICE

Do NOT drill into the dimples on the front bumper cover.