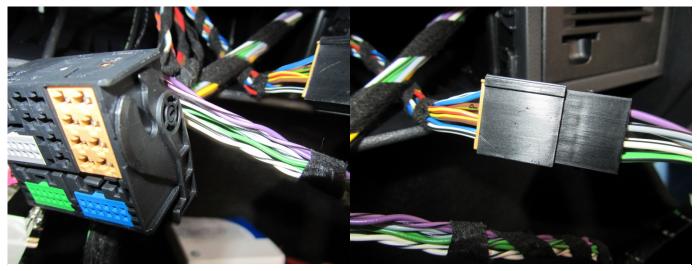

## MIB 1 (Golf MK7 and GTI MK7)

Remove the brown connector from the quad lock connector and insert into the sound box harness connector. Insert the brown connector from the sound box harness back into the quad lock connector.