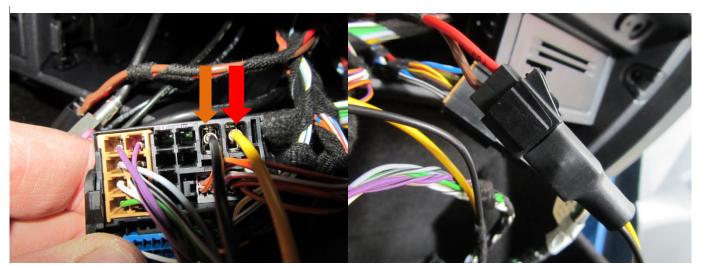

Remove the red and brown wire from the quad lock connector. Insert the red and brown wires into the sound box harness connector. Red to yellow and brown to black (see above). Insert the yellow wire into the position the red wire was removed from and the black in to the position the brown was removed from. (see above).