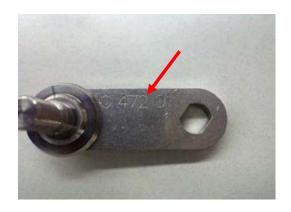

## SUBJECT DETAIL

EGR Valve Actuator kit part number DDE E23539699 may contain the incorrect lever.

Incorrect part - A4721400124

Correct part - A4731400124