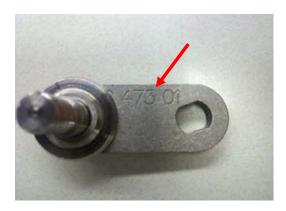

## SUBJECT DETAIL

EGR Valve Actuator kit part number DDE E23539699 may contain the incorrect lever.

Incorrect part - A4721400124

Correct part - A4731400124