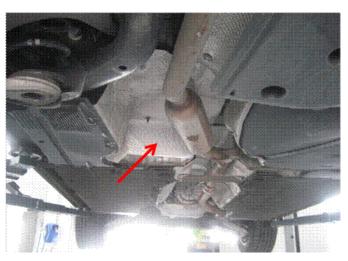

#### **Service**

Apply a section of PVC sealer to the area:

1. Pull the lower portion of the heat shield for the center resonator (Figure 1) away from the body, just enough so that this area of the body can be cleaned.

Figure 1. Heat shield for center resonator.