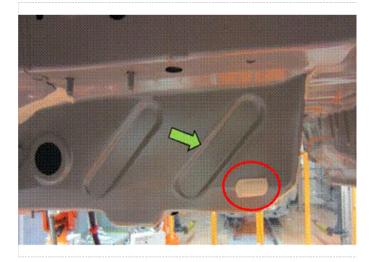

Figure 3. Specific location of PVC sealer application.

3. Move the heat shield back into position so that a bond is made between the heat shield and the body.