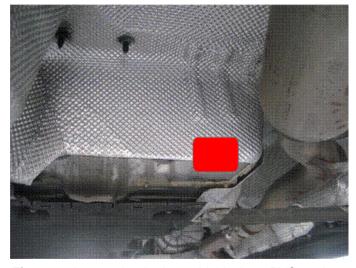

# Technical Service Bulletin

Using adhesive sealant D 511500A2 (with the VAG 1628 cartridge gun) apply a pad of the sealant 40mm x 40mm x 5mm thick (Figure 2 and Figure 3).

**Figure 2.** Area under the heat shield where PVC sealer will be applied.