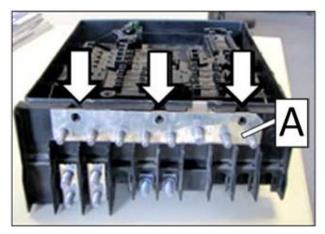

## Technical Service Bulletin

Audi

 Carefully remove the power distribution bar from the original fuse panel by using a suitable tool such as a small pocket screwdriver in the area of the three arrows shown in the image at right (Figure 2).

Figure 2. The power distribution bar or "current rail"

- 2. Install the power distribution bar from the original fuse panel to the new replacement SB panel.
- 3. A 30A fuse must be used in position SB16 (Figure 3) after the new fuse panel assembly is installed.