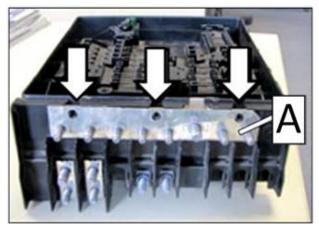

#### Condition

The replacement service part for the SA/SB fuse panel (located under the hood inside the engine bay) does not have the metal SA power distribution bar or "current rail" (Figure 1).

**Figure 1**. The power distribution bar or "current rail" (A).