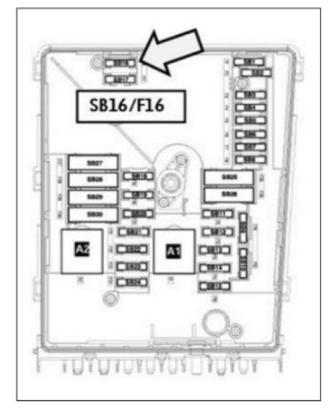

Figure 2. The power distribution bar or "current rail"

- 2. Install the power distribution bar from the original fuse panel to the new replacement SB panel.
- 3. A 30A fuse must be used in position SB16 (Figure 3) after the new fuse panel assembly is installed.

Figure 3. 30A fuse in position SB16.

**Tip:** When the new SB panel part number 000 937 125 is used, the power distribution bar of the existing SB panel must be removed and installed on the new SB panel. Ensure that the power distribution bar does not twist or bend. If it does become damaged, email vwoaspecialservices@vw.com.