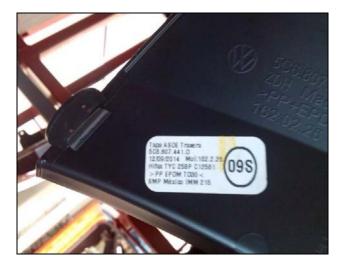

## 2015 Jetta- Rear Tow Hook Cover Tabs Broken

If the condition is found where the rear tow hook cover tabs are broken as shown in Figure 1.1.

Figure 1.1

Replace the rear tow hook cover (Part# 5C6807441D 9B9) and verify the part that is being installed is of the current production level (09S) as show in Figure 1.2

If the part is of an earlier level (08S) please return the part to the PDC and order a new part.

Figure 1.2

© 2014 Volkswagen Group of America, Inc.

Page 1 of 1

All rights reserved. Information contained in this document is based on the latest information available at the time of printing and is subject to the copyright and other intellectual property rights of Volkswagen Group of America, Inc., its affiliated companies and its licensors. All rights are reserved to make changes at any time without notice. No part of this document may be reproduced, stored in a retrieval system, or transmitted in any form or by any means, electronic, mechanical, photocopying, recording, or otherwise, nor may these materials be modified or reposted to other sites, without the prior expressed written permission of the publisher.