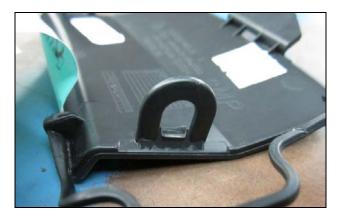

## 2015 Jetta- Rear Tow Hook Cover Tabs Broken

If the condition is found where the rear tow hook cover tabs are broken as shown in Figure 1.1.

Figure 1.1

Replace the rear tow hook cover (Part# 5C6807441D 9B9) and verify the part that is being installed is of the current production level (09S) as show in Figure 1.2