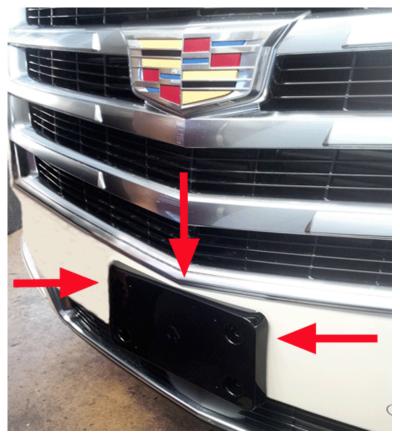

## **Condition/Concern**

This is an informational PI to make you aware of a change to the front license plate bracket color. Starting with VIN FR500000 (last 8 digits), the front license plate bracket is no longer body color. The bracket is now black on all vehicles, as shown below.