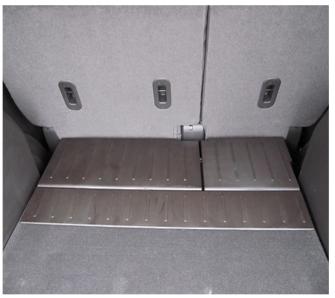

## **Condition/Concern**

Some customers may comment that their vehicle is missing the rear seat floor filler trim panel.

3559594

As shown is the graphic above, in previous models years 2010-2013, these vehicles included the rear seat floor filler trim panel as standard equipment.