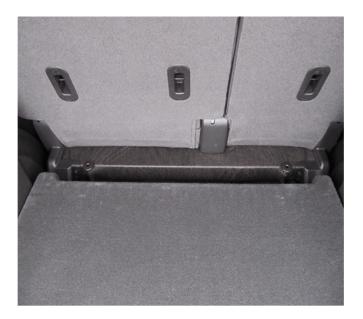

3559595

Starting with 2014 vehicle production, the floor filler trim panel was eliminated as standard equipment. The seat/floor interface will now look like the example shown in the graphic above.