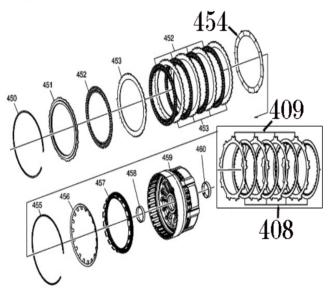

**Note:** When replacing the 2-6 clutch waved plate, the 1-2-3-4 clutch fiber (408) and steel plates (409) should also be replaced as they are likely to be distressed.

4. If the condition has NOT been corrected, refer to SI and follow the diagnostic instructions.

#### **Parts Information**

| Part Number | Description                                |  |
|-------------|--------------------------------------------|--|
| 24274020    | PLATE, 2-6 CLU (WAVED) (454)               |  |
| 24236927    | SEAL KIT, A/TRNS SERV                      |  |
| 24248559    | RING KIT, 1-2-3-4 & 3-5 REV CLU FLUID SEAL |  |
| 24224147    | PLATE, 1-2-3-4 CLU (FIBER) (PKG OF 6)      |  |
| 24258080    | PLATE, 1-2-3-4 CLU (STEEL)                 |  |