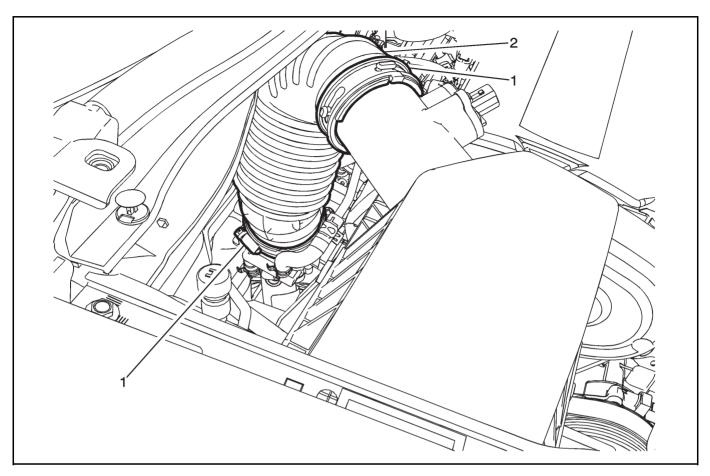

## Recommendation/Instructions

3976038

In the example above are splits that can be present.

Follow the instructions listed below:

2505699

**Note:** The illustration above is a non turbocharger engine.

- 1. Inspect for splits as shown in the example above. If splits are detected, proceed to the following step.
- 2. Loosen the clamp (1) that secures the duct (2) to air cleaner assembly.
- 3. Loosen the clamp (1) that secures the duct (2) to the throttle body assembly or turbocharger.
- 4. Replace the outlet duct with the service part listed below.
- 5. Secure the clamps on the new duct.
- 6. Clear DTCs and reset fuel trim if applicable.