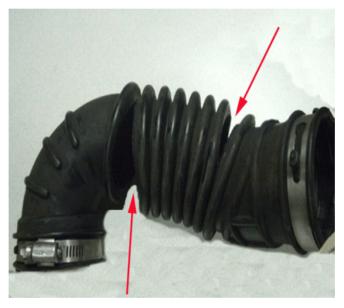

This may be due to the air cleaner outlet duct, located after the mass air flow (MAF) sensor, having splits allowing improper airflow into the induction system.

## Recommendation/Instructions

3976038

In the example above are splits that can be present.

Follow the instructions listed below:

2505699

**Note:** The illustration above is a non turbocharger engine.

- 1. Inspect for splits as shown in the example above. If splits are detected, proceed to the following step.
- 2. Loosen the clamp (1) that secures the duct (2) to air cleaner assembly.
- 3. Loosen the clamp (1) that secures the duct (2) to the throttle body assembly or turbocharger.
- 4. Replace the outlet duct with the service part listed below.
- 5. Secure the clamps on the new duct.
- 6. Clear DTCs and reset fuel trim if applicable.