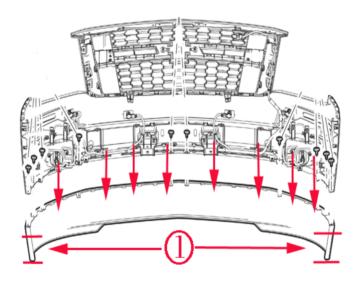

#### **Air Deflector Modification**

3993316

- 1. Measure 42 mm (1.65 in) (1) at each end of the lower air deflector.
- 2. Draw a line from end to end for a guide for cutting.

**Note:** The line MUST be a straight horizontal line.