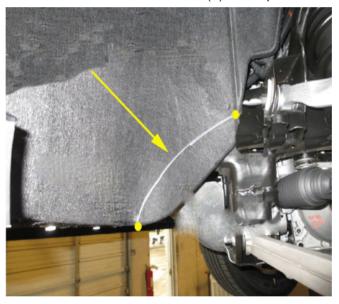

## **Left Front Wheel Liner Modification**

3993884

1. Make a mark (1) at the inboard side of the liner as shown above.

3993874

2. Measure 68 mm (1.67 in) as shown above and make a mark (1) at that point.

3994012

- 3. Draw an arc with a white marker or equivalent from the first mark to the second mark as shown above. The radius of this arc should be approximately 580 mm (22.83 in).
- 4. Cut along the arc with a pair of hand snips or any other cutting tool that will provide a smooth cut.