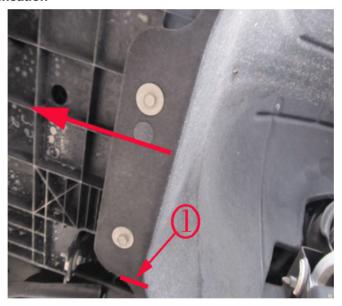

## **Left Front Wheel Liner Modification**

3993884

1. Make a mark (1) at the inboard side of the liner as shown above.

3993874

2. Measure 68 mm (1.67 in) as shown above and make a mark (1) at that point.

3994012