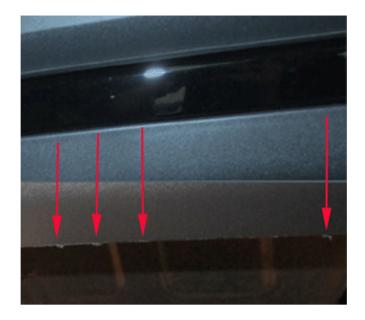

3. Cut on the line that was recently made to remove the appropriate amount of material from the air deflector.

3993445

4. Remove the burrs from the deflector created by the cut with a plastic deburring tool.