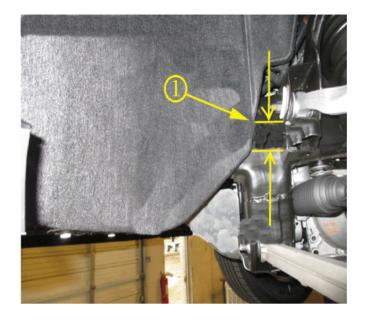

## **Left Front Wheel Liner Modification**

3993884

1. Make a mark (1) at the inboard side of the liner as shown above.

3993874

2. Measure 68 mm (1.67 in) as shown above and make a mark (1) at that point.

3994012

- 3. Draw an arc with a white marker or equivalent from the first mark to the second mark as shown above. The radius of this arc should be approximately 580 mm (22.83 in).
- 4. Cut along the arc with a pair of hand snips or any other cutting tool that will provide a smooth cut.