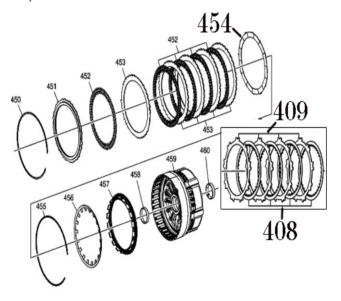

#### Recommendation/Instructions

Verify the condition, then follow the procedure listed below:

4004575

- 1. Perform the Reset Transmission Adapts in Service Information (SI) (Document ID #2571000).
- 2. Road test the vehicle to verify if the condition has been corrected.
- 3. If the condition has been corrected, replace the 2–6 clutch wave plate (454).

**Note:** When replacing the 2-6 clutch waved plate, the 1-2-3-4 clutch fiber (408) and steel plates (409) should also be replaced as they are likely to be distressed.

4. If the condition has NOT been corrected, refer to SI and follow the diagnostic instructions.

### **Parts Information**

| Part Number | Description                                | Qty                          |  |
|-------------|--------------------------------------------|------------------------------|--|
| 24274020    | PLATE, 2-6 CLU (WAVED) (454)               | 1                            |  |
| 24236927    | SEAL KIT, A/TRNS SERV                      | 1                            |  |
| 24219390    | SEAL, TURB SHF                             | 1                            |  |
| 24248559    | RING KIT, 1-2-3-4 & 3-5 REV CLU FLUID SEAL | 1                            |  |
| 24224147    | PLATE, 1-2-3-4 CLU (FIBER) (PKG OF 6)      |                              |  |
| 24258080    | PLATE, 1-2-3-4 CLU (STEEL)                 | PLATE, 1-2-3-4 CLU (STEEL) 5 |  |
| 24224577    | SEAL, A/TRNS FLUID PUMP                    | 1                            |  |
| 24236933    | FILTER KIT, A/TRNS FLUID                   | 1                            |  |