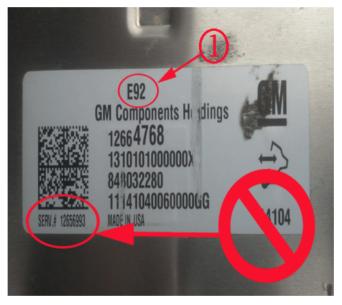

4010219

The incorrect service part number 12656993 as shown above for a E92 (1) label is for the 2014 model year vehicles. DO NOT use for 2015 model year vehicles.

4010244

The correct service number is 12662034 (1) as shown above. Use this service part number for 2015 model year vehicles.