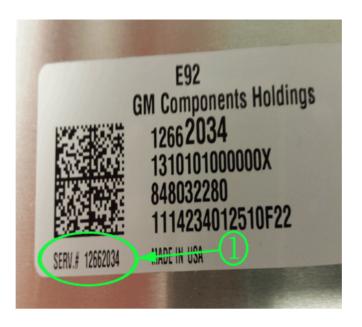

4010219

The incorrect service part number 12656993 as shown above for a E92 (1) label is for the 2014 model year vehicles. DO NOT use for 2015 model year vehicles.

4010244

The correct service number is 12662034 (1) as shown above. Use this service part number for 2015 model year vehicles.