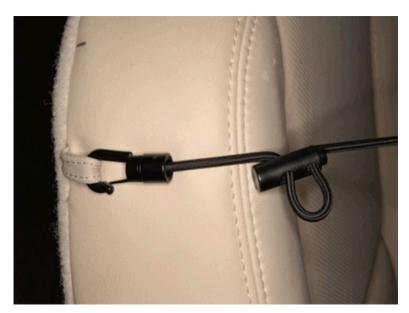

To install the guide, connect it to the loop sewn in the rear outboard seat locations, as shown below.

See the Owner's Manual for additional usage and adjustment information.

GM bulletins are intended for use by professional technicians, NOT a "do-it-yourselfer". They are written to inform these technicians of conditions that may occur on some vehicles, or to provide information that could assist in the proper service of a vehicle. Properly trained technicians have the equipment, tools, safety instructions, and know-how to do a job properly and safely. If a condition is described, DO NOT assume that the bulletin applies to your vehicle, or that your vehicle will have that condition. See your GM dealer for information on whether your vehicle may benefit from the information.