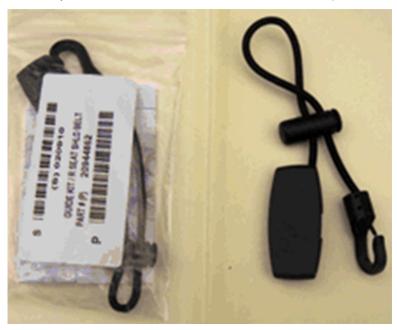

## PRELIMINARY INFORMATION

Subject: Rear Safety Belt Child Comfort Guide Available

Models: 2014 Chevrolet Silverado 1500

2015 Chevrolet Silverado 2014 GMC Sierra 1500

2015 GMC Sierra

Rear Safety Belt Child Comfort Guide Kits are available from CCA parts as P/N 20944862.

To install the guide, connect it to the loop sewn in the rear outboard seat locations, as shown below.

See the Owner's Manual for additional usage and adjustment information.

GM bulletins are intended for use by professional technicians, NOT a "do-it-yourselfer". They are written to inform these technicians of conditions that may occur on some vehicles, or to provide information that could assist in the proper service of a vehicle. Properly trained technicians have the equipment, tools, safety instructions, and know-how to do a job properly and safely. If a condition is described, DO NOT assume that the bulletin applies to your vehicle, or that your vehicle will have that condition. See your GM dealer for information on whether your vehicle may benefit from the information.