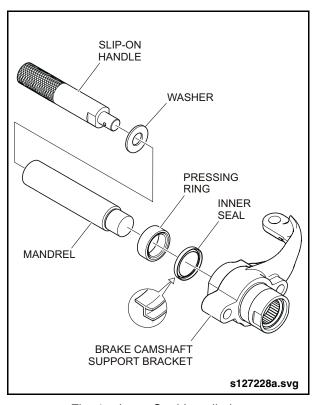

## 1. Inner Seal Installation

 Press in the inner seal (slack adjuster side) using press-in tool. Refer to your New Flyer Service Manual for special tool listing. See "Fig. 1: Inner Seal Installation" on page 2.

#### ™NOTE:

Use the pressing ring that has an internal step with a conical surface. The conical surface of the pressing ring should face the seal.

#### ™NOTE:

The inner seal should be configured with two sealing lips. Refer to New Flyer Parts Bulletin PMB-041 to ensure correct seal is being used at this location.

2. Lubricate the sealing lip of the seal with grease.

### ™NOTE:

The inner seal will be installed to the proper depth when the surface of the seal is flush with the step in the bore of the camshaft support bracket.

Fig. 1: Inner Seal Installation