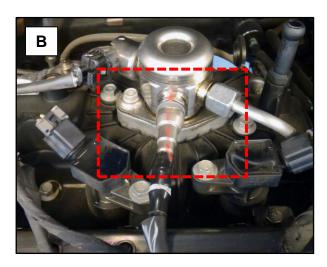

| High Pressure Fuel Pump P/N | Figure | Remarks         |
|-----------------------------|--------|-----------------|
| P/N 35320 2G730             | A      | Black Feed Tube |
| P/N 35320 2G740*            | В      | Gray Feed Tube  |

<sup>\*</sup>Requires P/N 31336 3Z000 (Clip - Fuel Tube)

P/N 35320 2G740

NOTE: For specific fuel pump P/N information, refer to Parts Bulletin #31-351A 0001