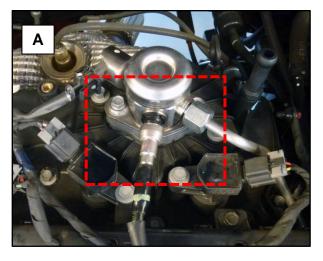

| High Pressure Fuel Pump P/N | Figure | Remarks         |
|-----------------------------|--------|-----------------|
| P/N 35320 2G730             | A      | Black Feed Tube |
| P/N 35320 2G740*            | В      | Gray Feed Tube  |