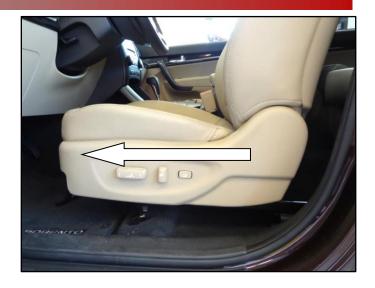

# SUBJECT: DRIVER'S SIDE POWER SEAT TRIM COVER REPLACEMENT AND WASHER RELOCATION

1. Move the seat to the forward most position in preparation for removal of the side trim cover.

2. Remove both seat adjustment knobs by carefully prying them off from the top as indicated in the photo.