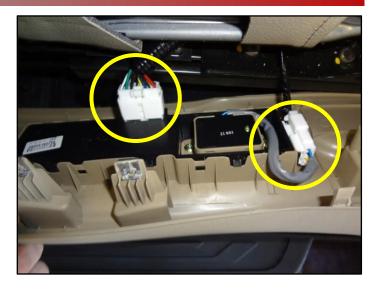

# SUBJECT: DRIVER'S SIDE POWER SEAT TRIM COVER REPLACEMENT AND WASHER RELOCATION

7. Disconnect the two (2) seat adjustment wire harness connectors as indicated by the circles in the photo. Remove the seat control from the trim piece.