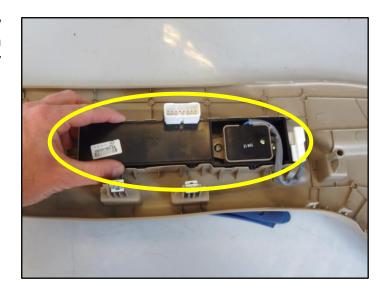

### \*NOTICE

Use a non-marring trim removal tool (Such as Snap-on® Part Number PBN5 or equivalent) to avoid breaking tabs and/or damaging trim pieces.

3. Use your hand to disconnect the first tab only. Apply a light pulling force at the lower rear portion of the side trim cover; pulling trim piece towards you.

## SUBJECT: DRIVER'S SIDE SEAT TRIM COVER WASHER RELOCATION/TRIM REPLACEMENT WITH POWER SEAT

4. Insert the trim removal tool into the gap and slide up to the next tab. Use the tool to maintain a separation between the two trim pieces. At the same time, use your hand to apply a light pulling force on the side trim cover.

### \*NOTICE

Use a non-marring trim removal tool (Such as Snap-on® Part Number PBN5 or equivalent) to avoid breaking tabs and/or damaging trim pieces.

5. Repeat step 4 until all tabs are disconnected.

6. Slide the side trim cover forward to disengage the cover from the mounting bracket.