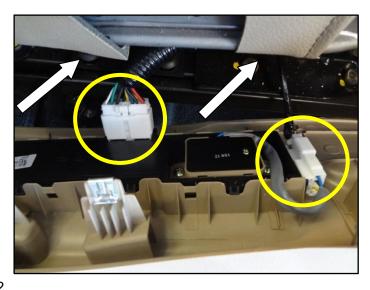

# SUBJECT: DRIVER'S SIDE POWER SEAT TRIM COVER REPLACEMENT AND WASHER RELOCATION

7. Disconnect the two (2) seat adjustment wire harness connectors as indicated by the circles in the photo. Remove the seat control from the trim piece.

14. Re-secure the two (2) seat cover trim clips. Connect the two (2) seat adjustment wire harness connectors. Ensure harness is engaged by push/pull check. Cycle through all switch functions and seat positions to insure the wire harness is installed properly prior to installing side trim cover.