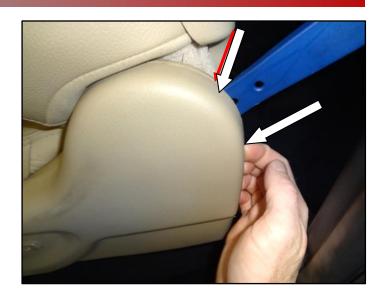

# SUBJECT: DRIVER'S SIDE POWER SEAT TRIM COVER REPLACEMENT AND WASHER RELOCATION

1. Move the seat to the forward most position in preparation for removal of the side trim cover.

2. Remove both seat adjustment knobs by carefully prying them off from the top as indicated in the photo.

### \*NOTICE

Use a non-marring trim removal tool (Such as Snap-on® Part Number PBN5 or equivalent) to avoid breaking tabs and/or damaging trim pieces.

3. Use your hand to disconnect the first tab only. Apply a light pulling force at the lower rear portion of the side trim cover; pulling trim piece towards you.