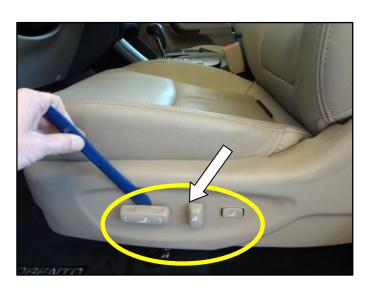

# SUBJECT: DRIVER'S SIDE POWER SEAT TRIM COVER REPLACEMENT AND WASHER RELOCATION

1. Move the seat to the forward most position in preparation for removal of the side trim cover.

2. Remove both seat adjustment knobs by carefully prying them off from the top as indicated in the photo.