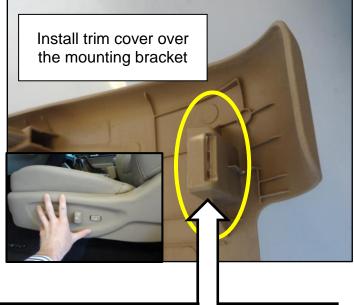

## SUBJECT: DRIVER'S SIDE SEAT TRIM COVER WASHER RELOCATION/TRIM REPLACEMENT WITH POWER SEAT

15. Install the seat side trim cover over the front mounting bracket and slide back. Push the cover inward, ensuring that the clips are on the towers. Verify that all cover clips are fully engaged to the recliner cover.

### \*NOTICE

Check to make sure bracket has improved rib design, verify presence of A-clip

16. Snap the seat adjustment knobs back on the controller. Cycle the seat through all positions to ensure proper installation of Driver's Seat Trim Cover.