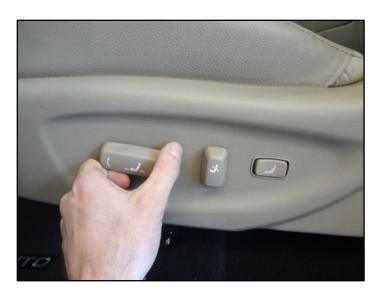

# SUBJECT: DRIVER'S SIDE POWER SEAT TRIM COVER REPLACEMENT AND WASHER RELOCATION

1. Move the seat to the forward most position in preparation for removal of the side trim cover.

2. Remove both seat adjustment knobs by carefully prying them off from the top as indicated in the photo.