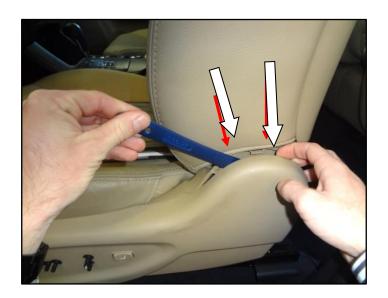

## SUBJECT: DRIVER'S SIDE SEAT TRIM COVER WASHER RELOCATION/TRIM REPLACEMENT WITH POWER SEAT

4. Insert the trim removal tool into the gap and slide up to the next tab. Use the tool to maintain a separation between the two trim pieces. At the same time, use your hand to apply a light pulling force on the side trim cover.

### \*NOTICE

Use a non-marring trim removal tool (Such as Snap-on® Part Number PBN5 or equivalent) to avoid breaking tabs and/or damaging trim pieces.

5. Repeat step 4 until all tabs are disconnected.

6. Slide the side trim cover forward to disengage the cover from the mounting bracket.