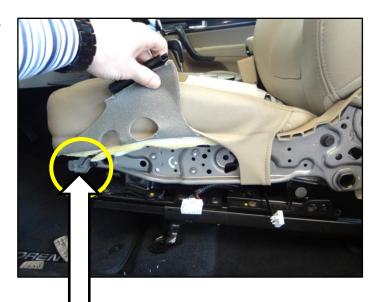

# SUBJECT: DRIVER'S SIDE POWER SEAT TRIM COVER REPLACEMENT AND WASHER RELOCATION

7. Disconnect the two (2) seat adjustment wire harness connectors as indicated by the circles in the photo. Remove the seat control from the trim piece.

8. Locate the front side trim cover mounting bracket and then release the seat cover trim clips to access the bracket mounting screws.