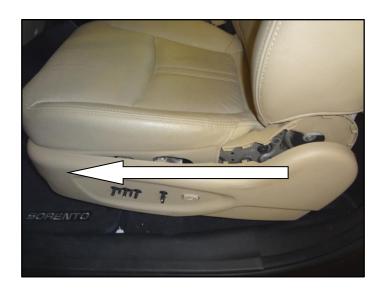

### \*NOTICE

Use a non-marring trim removal tool (Such as Snap-on® Part Number PBN5 or equivalent) to avoid breaking tabs and/or damaging trim pieces.

5. Repeat step 4 until all tabs are disconnected.

6. Slide the side trim cover forward to disengage the cover from the mounting bracket.