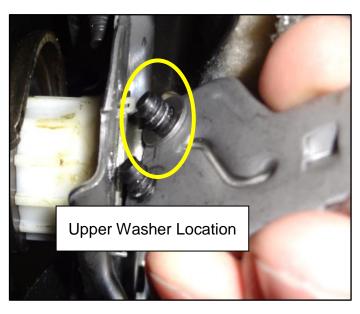

### \*NOTICE

Check for the presence of washer between bracket and frame, if it's located on lower screw continue to step 9. Otherwise, skip to step 13.

### SUBJECT: DRIVER'S SIDE SEAT TRIM COVER WASHER RELOCATION/TRIM REPLACEMENT WITH POWER SEAT

 Remove the front bracket using a Phillips screwdriver to remove the two (2) mounting screws as indicated in the photo.

 Locate the washer on the back side of the bracket, around the lower mounting screw. Check position.

### **\*NOTICE**

- Vehicles produced from January 1, 2011 to November 1, 2011 will have washer located on Lower screw.
- On vehicles produced before January 1, 2011 and after November 1, 2011 washer will already be in correct position no re-location is needed.
- If washer is located on bottom remove the washer and install onto the top screw. If washer is already located on top no change needed.