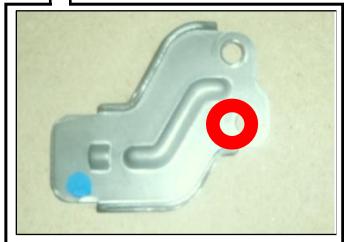

### \*NOTICE

Check for the presence of washer between bracket and frame, if it's located on lower screw continue to step 9. Otherwise, skip to step 13.

 Locate the washer on the back side of the bracket, around the lower mounting screw. Check position.

### **\*NOTICE**

- Vehicles produced from January 1, 2011 to November 1, 2011 will have washer located on Lower screw.
- On vehicles produced before January 1, 2011 and after November 1, 2011 washer will already be in correct position no re-location is needed.
- If washer is located on bottom remove the washer and install onto the top screw. If washer is already located on top no change needed.