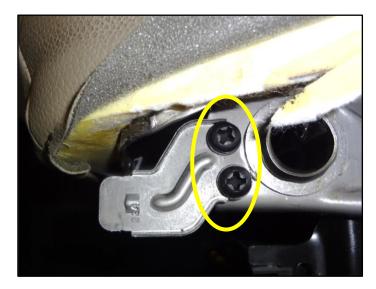

### SUBJECT: DRIVER'S SIDE SEAT TRIM COVER WASHER RELOCATION/TRIM REPLACEMENT WITH POWER SEAT

 Remove the front bracket using a Phillips screwdriver to remove the two (2) mounting screws as indicated in the photo.