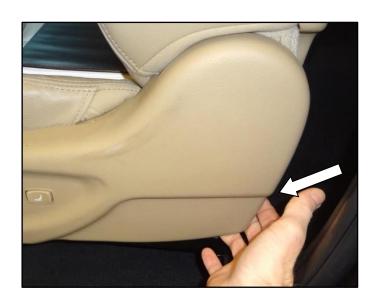

### \*NOTICE

Use a non-marring trim removal tool (Such as Snap-on® Part Number PBN5 or equivalent) to avoid breaking tabs and/or damaging trim pieces.

3. Use your hand to disconnect the first tab only. Apply a light pulling force at the lower rear portion of the side trim cover; pulling trim piece towards you.