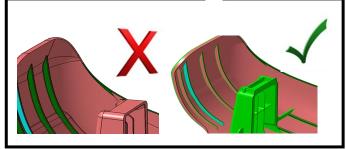

### \*NOTICE

Check to make sure bracket has improved rib design, verify presence of A-clip

16. Snap the seat adjustment knobs back on the controller. Cycle the seat through all positions to ensure proper installation of Driver's Seat Trim Cover.