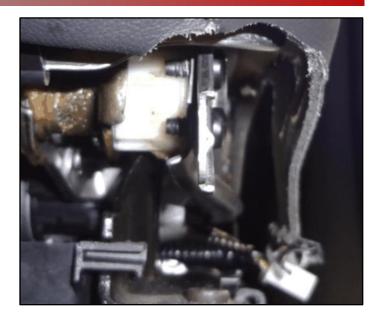

8. Locate the front side trim cover mounting bracket and then release the seat cover trim clips to access the bracket mounting screws.

### \*NOTICE

Check for the presence of washer between bracket and frame, if it's located on lower screw continue to step 9. Otherwise, skip to step 13.

### SUBJECT: DRIVER'S SIDE SEAT TRIM COVER WASHER RELOCATION/TRIM REPLACEMENT WITH POWER SEAT

 Remove the front bracket using a Phillips screwdriver to remove the two (2) mounting screws as indicated in the photo.