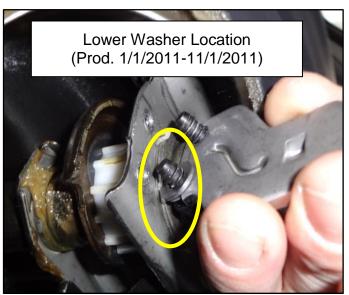

 Locate the washer on the back side of the bracket, around the lower mounting screw. Check position.

### **\*NOTICE**

- Vehicles produced from January 1, 2011 to November 1, 2011 will have washer located on Lower screw.
- On vehicles produced before January 1, 2011 and after November 1, 2011 washer will already be in correct position no re-location is needed.
- If washer is located on bottom remove the washer and install onto the top screw. If washer is already located on top no change needed.