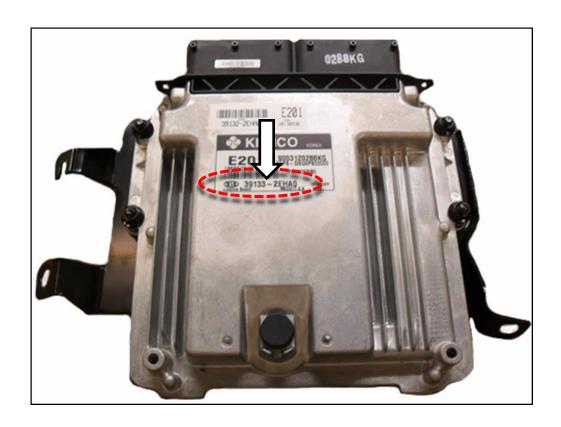

## TECHNICAL OPERATIONS

SUBJECT: TRANSMISSION SHIFTING ISSUES AT LOW MILEAGE

On some 2014MY Soul vehicles the MIL (Malfunction Indicator Lamp) can illuminate accompanied by various DTC(s), including P0729 (6th gear synchronization error is detected), P0734 (4th gear synchronization error is detected), P0735 (5th gear synchronization error is detected) along with possible transmission shifting concerns. If a vehicle exhibits these conditions, verify the PCM P/N (location shown below) using EPC to ensure that it is correct for the VIN and the engine size and correct, if required.