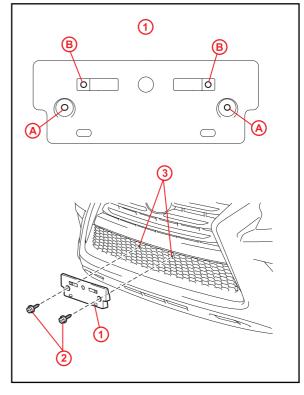

#### **Installation Procedure**

1. Align holes "A" of the mounting bracket with the dimples on the front bumper cover. Mark the location of holes "B" on the front bumper cover.

#### **NOTE**

- Holes "A" are used to install the mounting bracket to the bumper cover.
- Holes "B" are used to install the front license plate to the mounting bracket.

Figure 1.

| 1 | Mounting Bracket    |
|---|---------------------|
| 2 | Self-tapping Screws |
| 3 | Dimples             |

2. Drill 2 relief holes with a diameter of 11.0 mm (0.43 in.) at the marks on the front bumper cover (holes "B") to prevent the license plate retaining bolt ends from contacting the cover.

#### **NOTICE**

Do NOT drill into the dimples on the front bumper cover.

3. Install the mounting bracket to the front bumper cover (holes "A") using the 2 supplied self-tapping screws.

#### **NOTE**

Be sure to tighten both the driver side and passenger side screws.