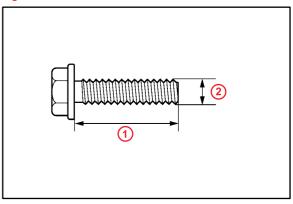

### **Installation Procedure (Continued)**

4. Install the front license plate to the mounting bracket using 2 non-corroding bolts with the following dimensions.

Nominal Length: 15.0 mm (0.59 in.) Diameter: 6.0 mm (0.24 in.)

Figure 2.

**Bolts** 2 Front License Plate

Figure 3.

| 1 | Nominal Length |
|---|----------------|
| 2 | Diameter       |