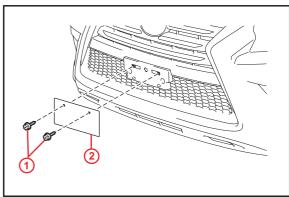

### **Installation Procedure (Continued)**

4. Install the front license plate to the mounting bracket using 2 non-corroding bolts with the following dimensions.

Nominal Length: 15.0 mm (0.59 in.) Diameter: 6.0 mm (0.24 in.)

Figure 2.

**Bolts** 2 Front License Plate

Figure 3.

| 1 | Nominal Length |
|---|----------------|
| 2 | Diameter       |