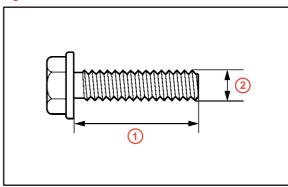

### **Installation Procedure (Continued)**

4. Install the front license plate to the mounting bracket using 2 non-corroding bolts with the following dimensions.

Nominal Length: 15.0 mm (0.59 in.)

Diameter: 6.0 mm (0.24 in.)

Figure 2.

| 1 | Front License Plate |
|---|---------------------|
| 2 | Bolts               |

Figure 3.

| 1 | Nominal Length |
|---|----------------|
| 2 | Diameter       |