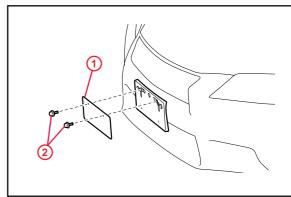

### **Installation Procedure (Continued)**

4. Install the front license plate to the mounting bracket using 2 non-corroding bolts with the following dimensions.

Nominal Length: 15.0 mm (0.59 in.)

Diameter: 6.0 mm (0.24 in.)

Figure 2.

| 1 | Front License Plate |
|---|---------------------|
| 2 | Bolts               |

Figure 3.

| 1 | Nominal Length |
|---|----------------|
| 2 | Diameter       |