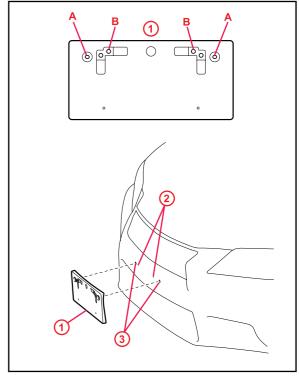

#### **Installation Procedure**

1. Align holes "A" of the mounting bracket with the dimples on the front bumper cover. Mark the location of holes "B" on the front bumper cover.

#### **NOTE**

- Holes "A" are used to install the mounting bracket to the bumper cover.
- Holes "B" are used to install the front license plate to the mounting bracket.

Figure 1.

| 1 | Mounting Bracket     |
|---|----------------------|
| 2 | Mark and Drill Holes |
| 3 | Dimples              |

2. Drill 2 relief holes with a diameter of 11.0 mm (0.43 in.) at the marks on the front bumper cover (holes "B") to prevent the license plate retaining bolt ends from contacting the cover.

#### **NOTE**

Do NOT drill into the dimples on the front bumper cover.

3. Install the mounting bracket to the front bumper cover (holes "A") using the 2 supplied self-tapping screws.