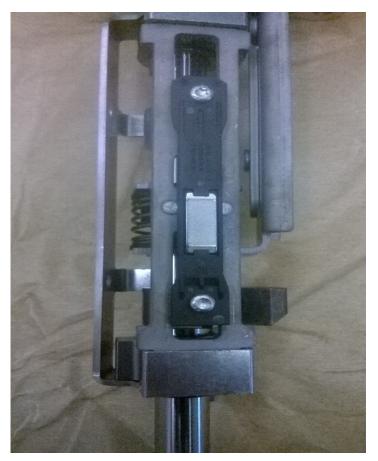

| Reference     | SSM72132                                                                                                                           |
|---------------|------------------------------------------------------------------------------------------------------------------------------------|
| Models        | LR2 / L359                                                                                                                         |
|               | Range Rover Evoque / L538                                                                                                          |
| Title         | M66 manual transmission turret housing incorrect part - LR022071 LR072971                                                          |
| Category      | Driveline                                                                                                                          |
| Last modified | 23-Dec-2014 00:00:00                                                                                                               |
| Symptom       | 503000 Automatic Transmission Engagement Concerns                                                                                  |
| Attachments   | A1.pdf                                                                                                                             |
| Content       | Issue: A technician may find when replacing the M66 gearbox Turret Housing for a gear change selection or stop/start fault that an |
|               | incorrect turret may be supplied.                                                                                                  |
|               | This affects:                                                                                                                      |
|               | Vehicles fitted with M66 6 speed manual Transmissions                                                                              |
|               | <ul> <li>Freelander 2/LR2 (LF) Model Year: 2013-2014 (VIN: DH321215-EH439912)</li> </ul>                                           |
|               | Range Rover Evoque (LV) Model Year: 2013 Onwards (VIN: DH85818 Onwards)                                                            |
|               | Cause: In March 2013 a hall effect sensor turret was introduced, but was not given a service part number. Dealers ordering part    |
|               | No.LR022071 may have either the an inductive or hall effect Turret supplied. This may be incorrect for the vehicle being repaired. |
|               | Action: The following part Numbers are now available for the M66 6 speed manual Transmission:                                      |
|               | LR022071-Inductive sensor Turret                                                                                                   |

LR022071-Inductive sensor Turret
LR072971-Hall effect sensor Turret.

Please refer to the attachment 'A' to help identify which part is fitted to the vehicle.

LR022071

LR072971