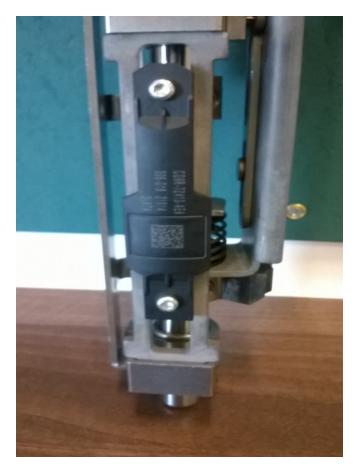

| Reference     | SSM72132                                                                                                                           |
|---------------|------------------------------------------------------------------------------------------------------------------------------------|
| Models        | LR2 / L359                                                                                                                         |
|               | Range Rover Evoque / L538                                                                                                          |
| Title         | M66 manual transmission turret housing incorrect part - LR022071 LR072971                                                          |
| Category      | Driveline                                                                                                                          |
| Last modified | 23-Dec-2014 00:00:00                                                                                                               |
| Symptom       | 503000 Automatic Transmission Engagement Concerns                                                                                  |
| Attachments   | A1.pdf                                                                                                                             |
| Content       | Issue: A technician may find when replacing the M66 gearbox Turret Housing for a gear change selection or stop/start fault that an |
|               | incorrect turret may be supplied.                                                                                                  |
|               | This affects:                                                                                                                      |
|               | Vehicles fitted with M66 6 speed manual Transmissions                                                                              |
|               | <ul> <li>Freelander 2/LR2 (LF) Model Year: 2013-2014 (VIN: DH321215-EH439912)</li> </ul>                                           |
|               | Range Rover Evoque (LV) Model Year: 2013 Onwards (VIN: DH85818 Onwards)                                                            |
|               | Cause: In March 2013 a hall effect sensor turret was introduced, but was not given a service part number. Dealers ordering part    |
|               | No.LR022071 may have either the an inductive or hall effect Turret supplied. This may be incorrect for the vehicle being repaired. |
|               | Action: The following part Numbers are now available for the M66 6 speed manual Transmission:                                      |
|               | LR022071-Inductive sensor Turret                                                                                                   |

LR022071-Inductive sensor Turret
LR072971-Hall effect sensor Turret.

Please refer to the attachment 'A' to help identify which part is fitted to the vehicle.

LR022071

LR072971