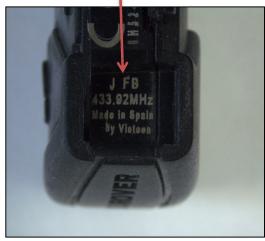

## Action

A number of improvements were made to the manufacture of the key when production moved from Cadiz, Spain to Yanfeng, China. See attachement.

- The country of Manufacture can be identified by unclipping the emergency key blade.
- With the clip for the emergency key blade at the bottom view the block of text to the left of the CE mark
- Keys from Cadiz, Spain have 'Made in Spain'
- Key from Yanfeng China have 'Made in China'

EPQR's are only required for issues with keys manufactured in China.

Please ensure you attach a photo to the EPQR showing this information.

Please retain the parts for investigation.

Cadiz, Spain Key