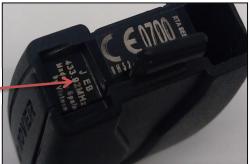

## Action

A number of improvements were made to the manufacture of the key when production moved from Cadiz, Spain to Yanfeng, China. See attachement.

- The country of Manufacture can be identified by unclipping the emergency key blade.
- With the clip for the emergency key blade at the bottom view the block of text to the left of the CE mark
- Keys from Cadiz, Spain have 'Made in Spain'
- Key from Yanfeng China have 'Made in China'

EPQR's are only required for issues with keys manufactured in China.

Please ensure you attach a photo to the EPQR showing this information.

Please retain the parts for investigation.

Cadiz, Spain Key