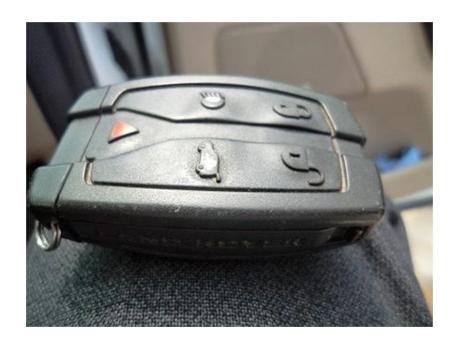

| Note Only applicable to early type key fitted upto 12 model year. |

Reports of key case bulging. See attached photo.

## <u>Cause</u>

Keys were manufactured oversize.

## Action

A number of improvements were made to the manufacture of the key when production moved from Cadiz, Spain to Yanfeng, China. See attachement.

- The country of Manufacture can be identified by unclipping the emergency key blade.
- With the clip for the emergency key blade at the bottom view the block of text to the left of the CE mark
- Keys from Cadiz, Spain have 'Made in Spain'
- Key from Yanfeng China have 'Made in China'

EPQR's are only required for issues with keys manufactured in China.

Please ensure you attach a photo to the EPQR showing this information.

Please retain the parts for investigation.







Cadiz, Spain Key