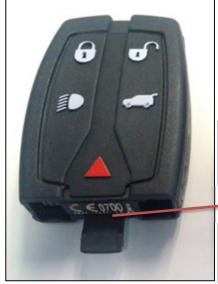

## Action

A number of improvements were made to the manufacture of the key when production moved from Cadiz, Spain to Yanfeng, China. See attachement.

- The country of Manufacture can be identified by unclipping the emergency key blade.
- With the clip for the emergency key blade at the bottom view the block of text to the left of the CE mark
- Keys from Cadiz, Spain have 'Made in Spain'
- Key from Yanfeng China have 'Made in China'