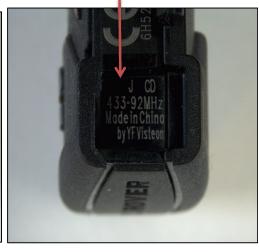

## Action

A number of improvements were made to the manufacture of the key when production moved from Cadiz, Spain to Yanfeng, China. See attachement.

- The country of Manufacture can be identified by unclipping the emergency key blade.
- With the clip for the emergency key blade at the bottom view the block of text to the left of the CE mark
- Keys from Cadiz, Spain have 'Made in Spain'
- Key from Yanfeng China have 'Made in China'

EPQR's are only required for issues with keys manufactured in China.

Please ensure you attach a photo to the EPQR showing this information.

Please retain the parts for investigation.

Cadiz, Spain Key