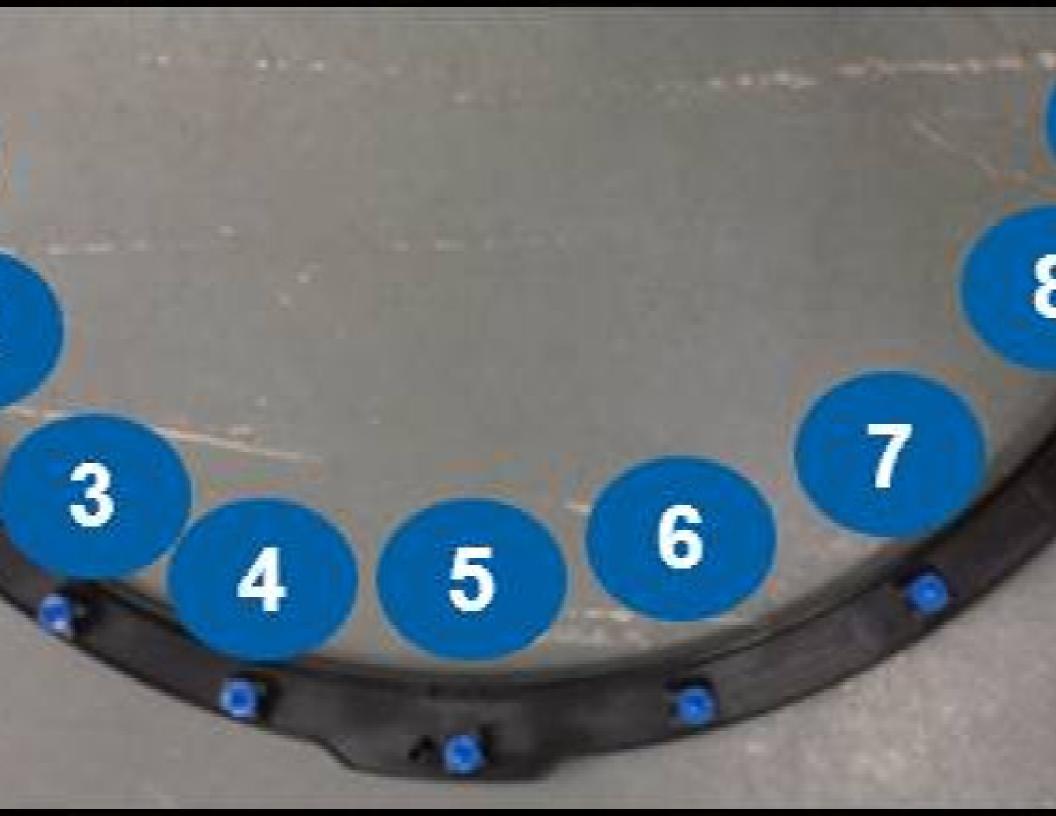

## Content

- 1) Is the issue with the Front or Rear cladding?
- 2) In which area is the part loose?
- 3) Are any of the clips loose or broken?
- 4) If yes please identify which clip using the numbers in attachment 1
- 5) If the issue is with the Front cladding is the Hook engaged? See attachment 2
- 6) Is the Hook marked or deformed?