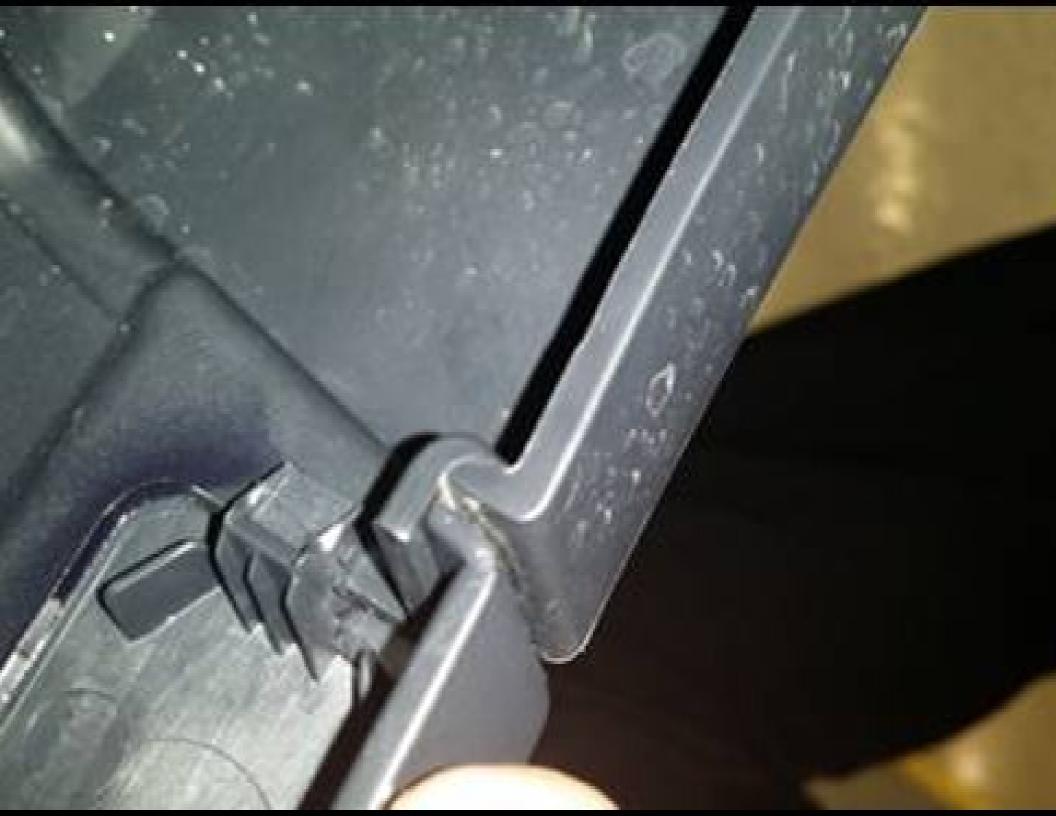

## Content

- 1) Is the issue with the Front or Rear cladding?
- 2) In which area is the part loose?
- 3) Are any of the clips loose or broken?
- 4) If yes please identify which clip using the numbers in attachment 1
- 5) If the issue is with the Front cladding is the Hook engaged? See attachment 2
- 6) Is the Hook marked or deformed?