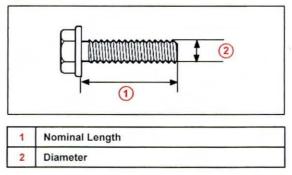

Nominal Length: 15.0 mm (0.59 in.) Diameter: 6.0 mm (0.24 in.)

1 Bolts into Holes "B"