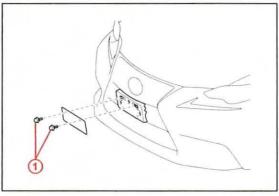

### Installation Procedure (Continued)

 Install the mounting bracket to the front bumper cover at holes "A" using the 2 supplied self-tapping screws.

- 1 Self-Tapping Screws into Holes "A"
- Install the front license plate to the mounting bracket at holes "B" using two non-corroding bolts with the following dimensions.

Nominal Length: 15.0 mm (0.59 in.) Diameter: 6.0 mm (0.24 in.)

1 Bolts into Holes "B"