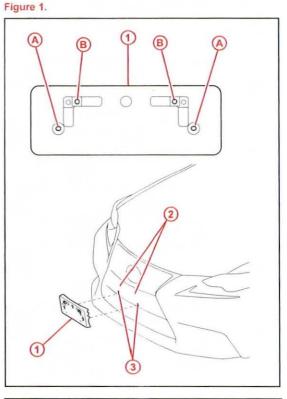

#### Introduction

The front license plate mounting bracket and two self-tapping screws for the 2015 model year IS 250/350 are placed in the luggage compartment of the vehicle at the assembly plant. For states that require a front license plate, install the bracket and bolts on the bumper cover during Pre-Delivery Service (PDS) according to the following procedures.

#### Installation Procedure

1. Align holes "A" of the mounting bracket with the dimples on the front bumper cover. Mark the location of holes "B" on the front bumper cover.

#### NOTE

- Holes "A" are used to install the mounting bracket to the bumper cover.
- Holes "B" are used for installation of the front license plate to the mounting bracket.

2. Drill two relief holes with a diameter of 10 mm (0.39 in.) at the marks on the front bumper cover (holes "B" location) to prevent the license plate retaining bolt ends from contacting the cover.

#### NOTE

Do NOT drill into the dimples on the front bumper cover.