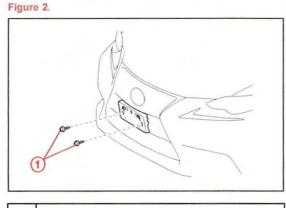

### Installation Procedure (Continued)

 Install the mounting bracket to the front bumper cover at holes "A" using the 2 supplied self-tapping screws.

- 1 Self-Tapping Screws into Holes "A"
- Install the front license plate to the mounting bracket at holes "B" using two non-corroding bolts with the following dimensions.