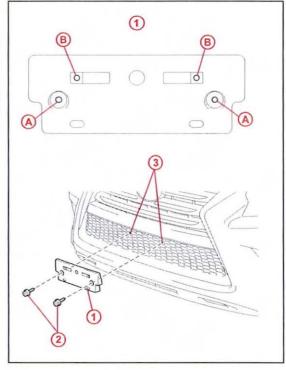

#### Installation Procedure

 Align holes "A" of the mounting bracket with the dimples on the front bumper cover. Mark the location of holes "B" on the front bumper cover.

#### NOTE

- Holes "A" are used to install the mounting bracket to the bumper cover.
- Holes "B" are used to install the front license plate to the mounting bracket.

Figure 1.

| 1 | Mounting Bracket    |  |
|---|---------------------|--|
| 2 | Self-tapping Screws |  |
| 3 | Dimples             |  |

2. Drill 2 relief holes with a diameter of 11.0 mm (0.43 in.) at the marks on the front bumper cover (holes "B") to prevent the license plate retaining bolt ends from contacting the cover.

## NOTICE

Do NOT drill into the dimples on the front bumper cover.

3. Install the mounting bracket to the front bumper cover (holes "A") using the 2 supplied self-tapping screws.

#### NOTE

Be sure to tighten both the driver side and passenger side screws.