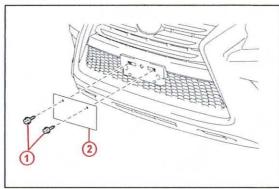

## Installation Procedure (Continued)

4. Install the front license plate to the mounting bracket using 2 non-corroding bolts with the following dimensions.

Nominal Length: 15.0 mm (0.59 in.)

Diameter: 6.0 mm (0.24 in.)

Figure 2.

| 1 | Bolts               |
|---|---------------------|
| 2 | Front License Plate |

Figure 3.

| 1 | Nominal Length |
|---|----------------|
| 2 | Diameter       |