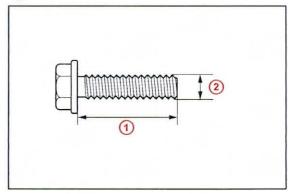

## Installation Procedure (Continued)

4. Install the front license plate to the mounting bracket using 2 non-corroding bolts with the following dimensions.

Nominal Length: 15.0 mm (0.59 in.)

Diameter: 6.0 mm (0.24 in.)

Figure 2.

| 1 | Bolts               |
|---|---------------------|
| 2 | Front License Plate |

Figure 3.

| 1 | Nominal Length |
|---|----------------|
| 2 | Diameter       |