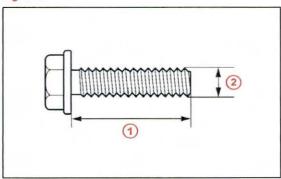

# Installation Procedure (Continued)

4. Install the front license plate using 2 non-corroding Figure 2. bolts with the following dimensions:

Nominal Length: 15.0 mm (0.59 in.)

Diameter: 6.0 mm (0.24 in.)

| 1 | Front License Plate |  |
|---|---------------------|--|
| 2 | Bolts               |  |

Figure 3.

| 1 | Nominal Length |  |
|---|----------------|--|
| 2 | Diameter       |  |