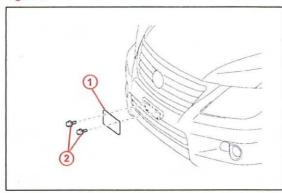

# Installation Procedure (Continued)

4. Install the front license plate using 2 non-corroding Figure 2. bolts with the following dimensions:

Nominal Length: 15.0 mm (0.59 in.)

Diameter: 6.0 mm (0.24 in.)

| 1 | Front License Plate |  |
|---|---------------------|--|
| 2 | Bolts               |  |

Figure 3.

| 1 | Nominal Length |  |
|---|----------------|--|
| 2 | Diameter       |  |