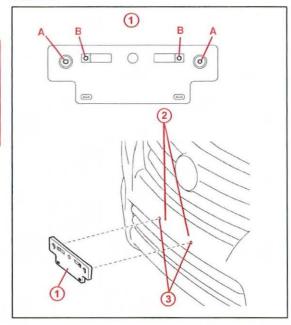

#### Installation Procedure

 Align holes "A" of the mounting bracket with the dimples on the front bumper cover. Mark the location of holes "B" on the front bumper cover.

#### NOTE

- Holes "A" are used for installation of the mounting bracket to the bumper cover.
- Holes "B" are used for installation of the front license plate to the mounting bracket.

Figure 1.

| 1 | Mounting Bracket     |  |
|---|----------------------|--|
| 2 | Mark and Drill Holes |  |
| 3 | Dimples              |  |

2. Drill 2 relief holes with a diameter of 11 mm (0.43 in.) at holes "B" on the front bumper cover.

This will prevent the license plate retaining bolt ends from contacting the cover.

#### NOTICE

Do NOT drill into the dimples on the front bumper cover.

3. Install the mounting bracket to the front bumper cover using the 2 self-tapping screws provided.